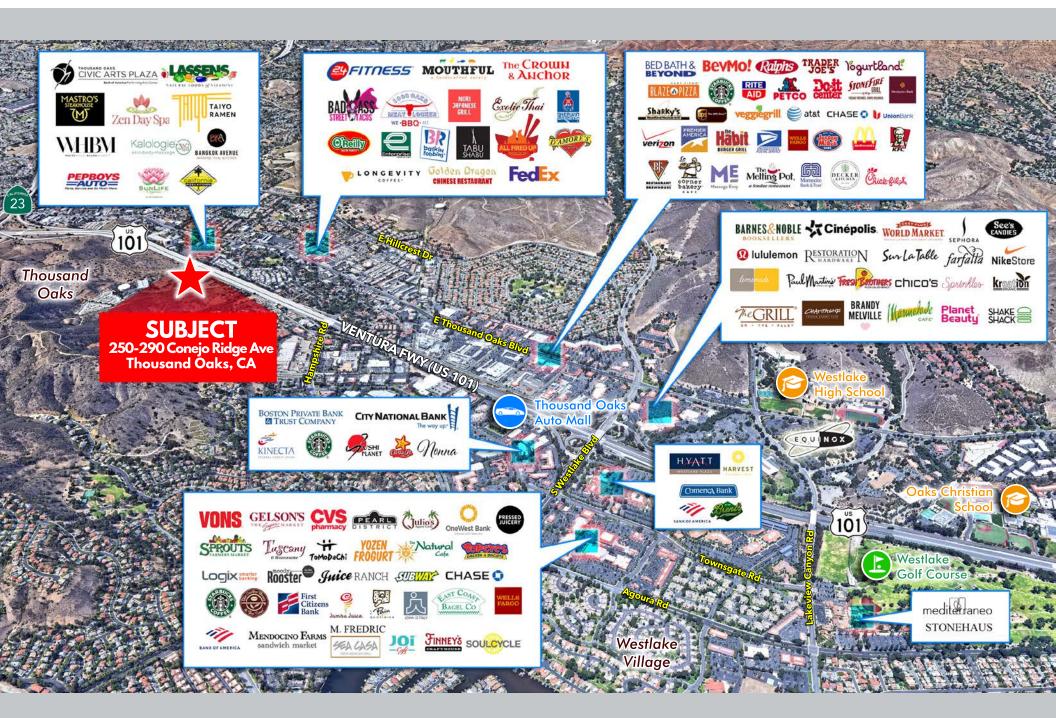

- Located Along The 101 Freeway Corridor
- Ideal For R&D/Lab Uses
- Close Proximity To Numerous Retail Amenities
- Quiet/Peaceful Surroundings With Serene Views
- 100% HVAC
- Impressive Clearance Heights