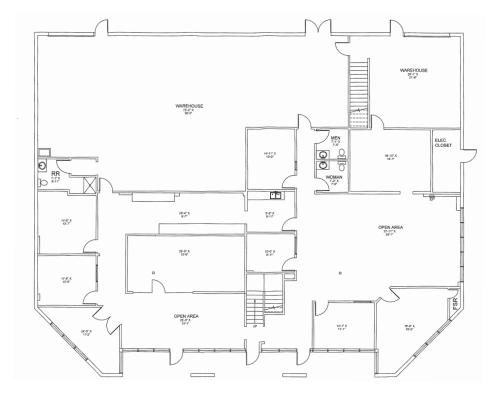

## **FIRST FLOOR**

# PROPERTY DETAILS

| Lease Rate    | \$1.75 PSF NNN         |
|---------------|------------------------|
| Zoning        | M1                     |
| Parking       | 22 Stalls              |
| Power         | 400 AMPS 120-208 3P 4W |
| Loading       | 2 Ground Level         |
| Clear Height  | ±22 Feet               |
| Second Floor  | 3,872 SF               |
| First Floor   | 7,744 SF               |
| Building Size | 11,616 SF              |