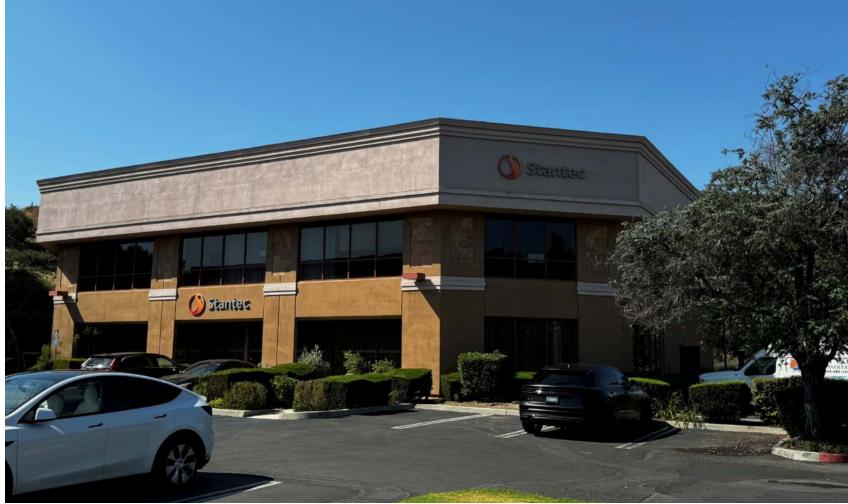

## **INDUSTRIAL/R&D FOR LEASE** 290 CONEJO RIDGE AVE., THOUSAND OAKS, CA

# PROPERTY DETAILS

| Lease Rate    | \$1.75 PSF NNN         |
|---------------|------------------------|
| Zoning        | M1                     |
| Parking       | 22 Stalls              |
| Power         | 400 AMPS 120-208 3P 4W |
| Loading       | 2 Ground Level         |
| Clear Height  | ±22 Feet               |
| Second Floor  | 3,872 SF               |
| First Floor   | 7,744 SF               |
| Building Size | 11,616 SF              |

- Located Along The 101 Freeway Corridor
- Ideal For R&D/Lab Uses
- Close Proximity To Numerous Retail Amenities
- Quiet/Peaceful Surroundings With Serene Views
- 100% HVAC
- Impressive Clearance Heights