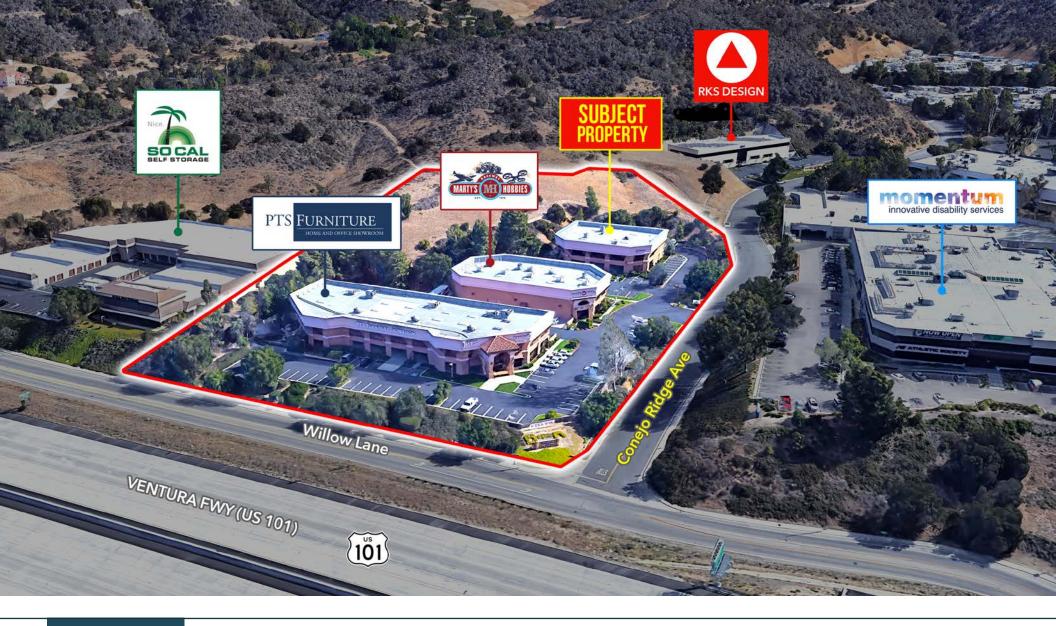

ERTY DETAILS

| Lease Rate    | \$1.75 PSF NNN         |
|---------------|------------------------|
| Zoning        | M1                     |
| Parking       | 22 Stalls              |
| Power         | 400 AMPS 120-208 3P 4W |
| Loading       | 2 Ground Level         |
| Clear Height  | ±22 Feet               |
| Second Floor  | 3,872 SF               |
| First Floor   | 7,744 SF               |
| Building Size | 11,616 SF              |







- Located Along The 101 Freeway Corridor
- Ideal For R&D/Lab Uses
- Close Proximity To Numerous Retail Amenities
- Quiet/Peaceful Surroundings With Serene Views
- 100% HVAC
- Impressive Clearance Heights











## **FIRST FLOOR**

## **SECOND FLOOR**



\*Not to scale. Existing improvements slightly vary. Office can be modified or removed.





### **GRANT FULKERSON, SIOR**

Principal 818.304.4956 gfulkerson@lee-re.com DRE# 01483890



Associate 818.497.3866 bkolb@lee-re.com DRE# 02240862





No warranty or representation is made to the accuracy of the foregoing information. Terms of sale or lease and availability are subject to change or withdrawal without notice. CID #01191898