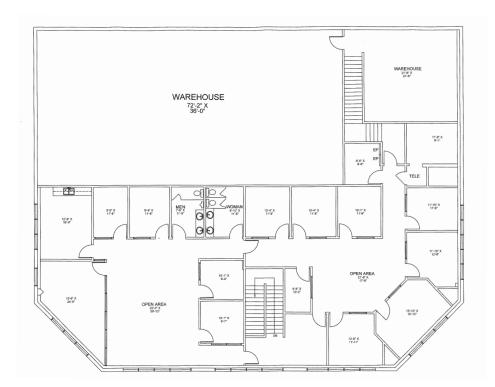

## **SECOND FLOOR**

\*Not to scale. Existing improvements slightly vary. Office can be modified or removed.

# PROPERTY DETAILS

| Lease Rate    | \$1.75 PSF NNN         |
|---------------|------------------------|
| Zoning        | M1                     |
| Parking       | 22 Stalls              |
| Power         | 400 AMPS 120-208 3P 4W |
| Loading       | 2 Ground Level         |
| Clear Height  | ±22 Feet               |
| Second Floor  | 3,872 SF               |
| First Floor   | 7,744 SF               |
| Building Size | 11,616 SF              |