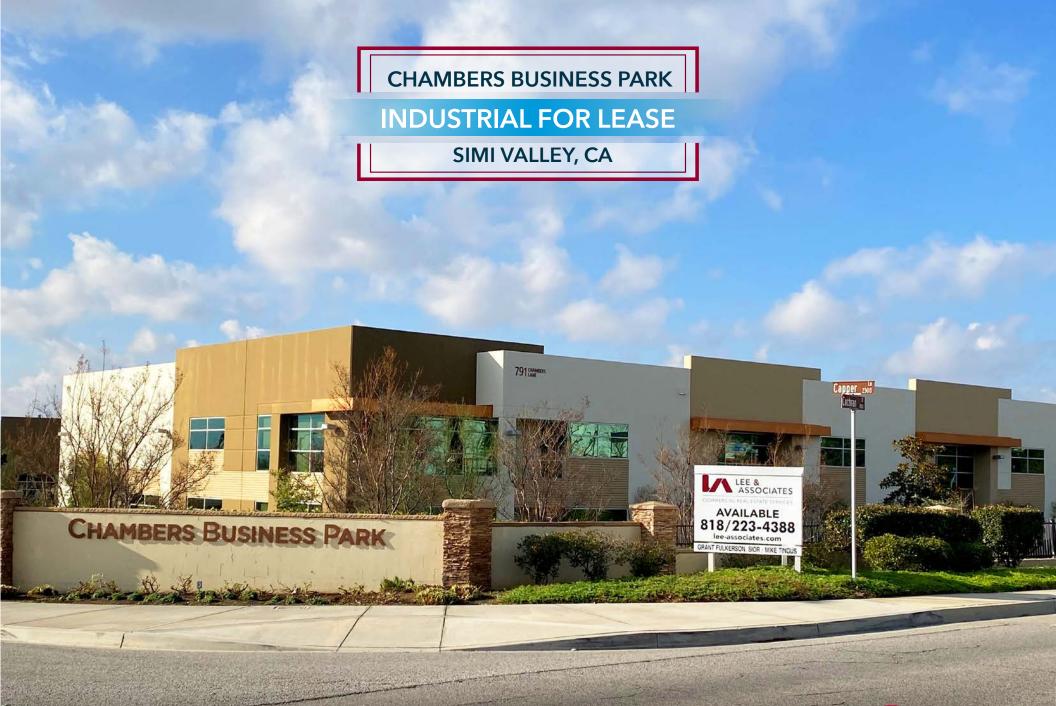

No warranty or representation is made to the accuracy of the foregoing information. Terms of sale or lease and availability are subject to change or withdrawal without notice.

SUPERB STREET IDENTITY (13K + CARS/DAY) NUMEROUS RETAIL AMENITIES NEARBY IMMEDIATE ACCESS TO HIGHWAY 118 PARKING STALLS: 3/1,000