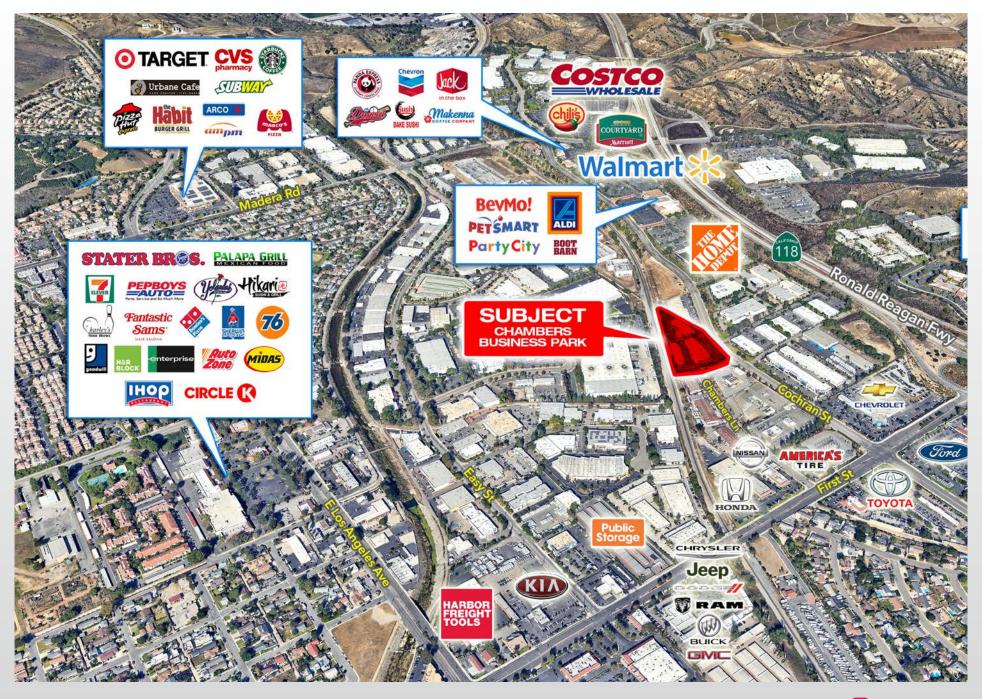

No warranty or representation is made to the accuracy of the foregoing information. Terms of sale or lease and availability are subject to change or withdrawal without notice.

SUPERB STREET IDENTITY (13K + CARS/DAY) NUMEROUS RETAIL AMENITIES NEARBY IMMEDIATE ACCESS TO HIGHWAY 118 PARKING STALLS: 3/1,000