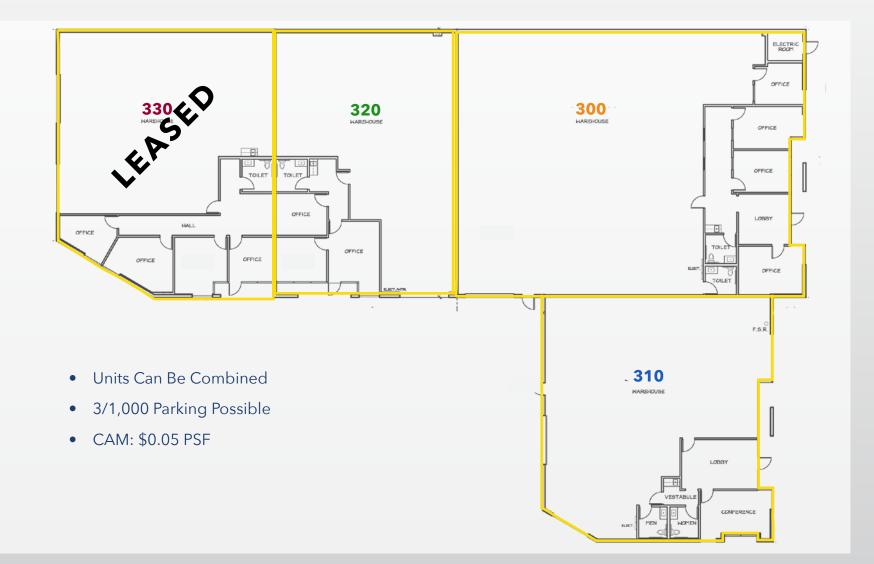

CLEAR HEIGHT: ±18 FT

| UNIT | UNIT SIZE | OFFICE | WAREHOUSE | LOADING | PARKING   | POWER | HEIGHT | LEASE RATE       |
|------|-----------|--------|-----------|---------|-----------|-------|--------|------------------|
| 300  | 5,633     | 1,258  | 4,375     | 1 GL    | 11 Stalls | 200 A | 18'    | \$1.65 PSF Gross |
| 310  | 3,348     | 587    | 2,761     | 1 GL    | 7 Stalls  | 200 A | 18'    | \$1.65 PSF Gross |
| 320  | 2,942     | 691    | 2,251     | 1 GL    | 6 Stalls  | 200 A | 18'    | \$1.65 PSF Gross |
| 330  | 3,357     | 1,072  | 2,285     | 1 GL    | 7 Stalls  | 200 A | 18'    | LEASED           |