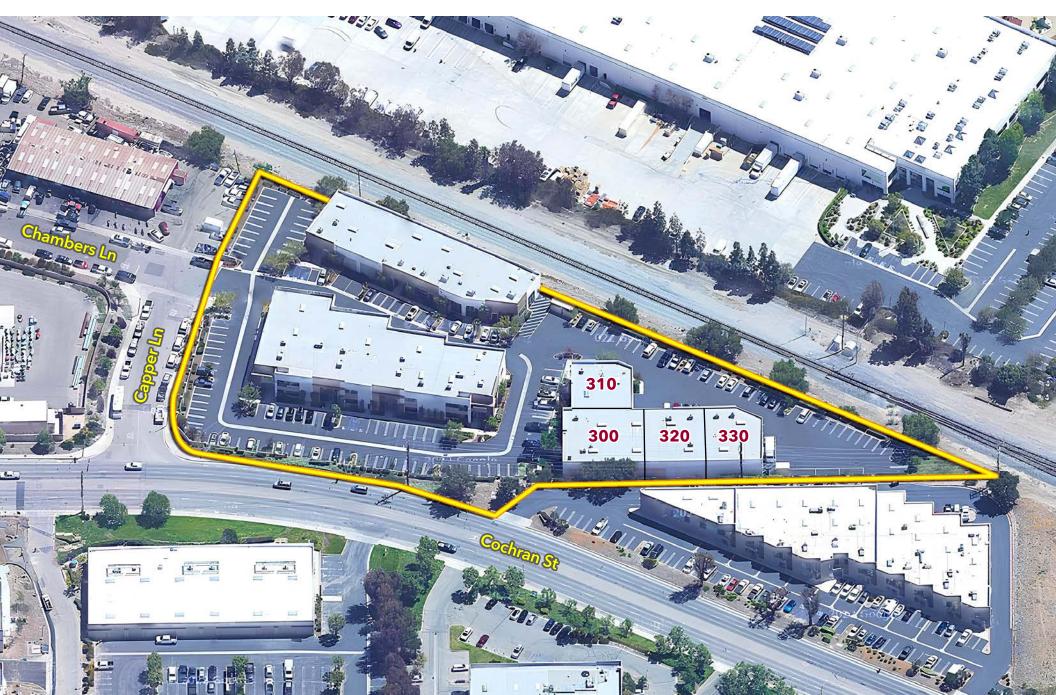

CLEAR HEIGHT: ±18 FT

| UNIT | UNIT SIZE | OFFICE | WAREHOUSE | LOADING | PARKING   | POWER | HEIGHT | LEASE RATE       |
|------|-----------|--------|-----------|---------|-----------|-------|--------|------------------|
| 300  | 5,633     | 1,258  | 4,375     | 1 GL    | 11 Stalls | 200 A | 18'    | \$1.65 PSF Gross |
| 310  | 3,348     | 587    | 2,761     | 1 GL    | 7 Stalls  | 200 A | 18'    | \$1.65 PSF Gross |
| 320  | 2,942     | 691    | 2,251     | 1 GL    | 6 Stalls  | 200 A | 18'    | \$1.65 PSF Gross |
| 330  | 3,357     | 1,072  | 2,285     | 1 GL    | 7 Stalls  | 200 A | 18'    | LEASED           |