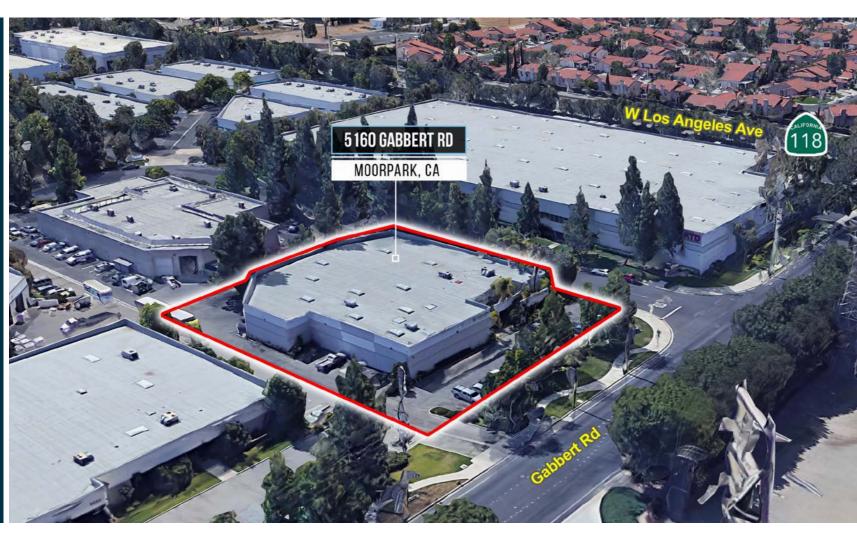

# 19,074 INDUSTRIAL BUILDING FOR LEASE

5160 GABBERT RD, MOORPARK, CA 93021

## PROPERTY SPECIFICATIONS

Building Size 19,074 SF
Office Size 4,250 SF
Clear Height 16 Feet
Power 1,200 AMPs
Parking 28 Stalls
Zoning M2
Lease Rate \$1.25 PSF NNN

### **PROPERTY HIGHLIGHTS**

- Free-Standing Building
- Corner Lot
- Heavy Power
- Low OPEX
- Direct Access to Major Transportation Corridor