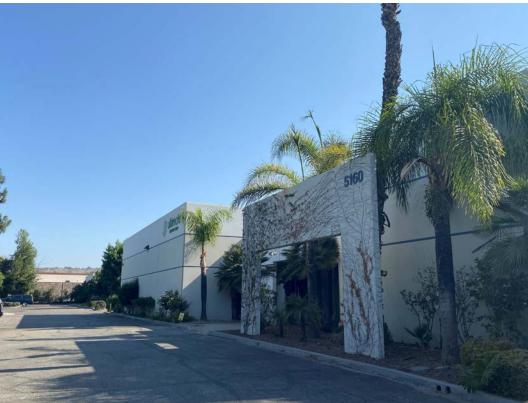

# 19,074 INDUSTRIAL BUILDING FOR LEASE

5160 GABBERT RD, MOORPARK, CA 93021

### **PROPERTY HIGHLIGHTS**

- Free-Standing Building
- Corner Lot
- Heavy Power
- Low OPEX
- Direct Access to Major Transportation Corridor