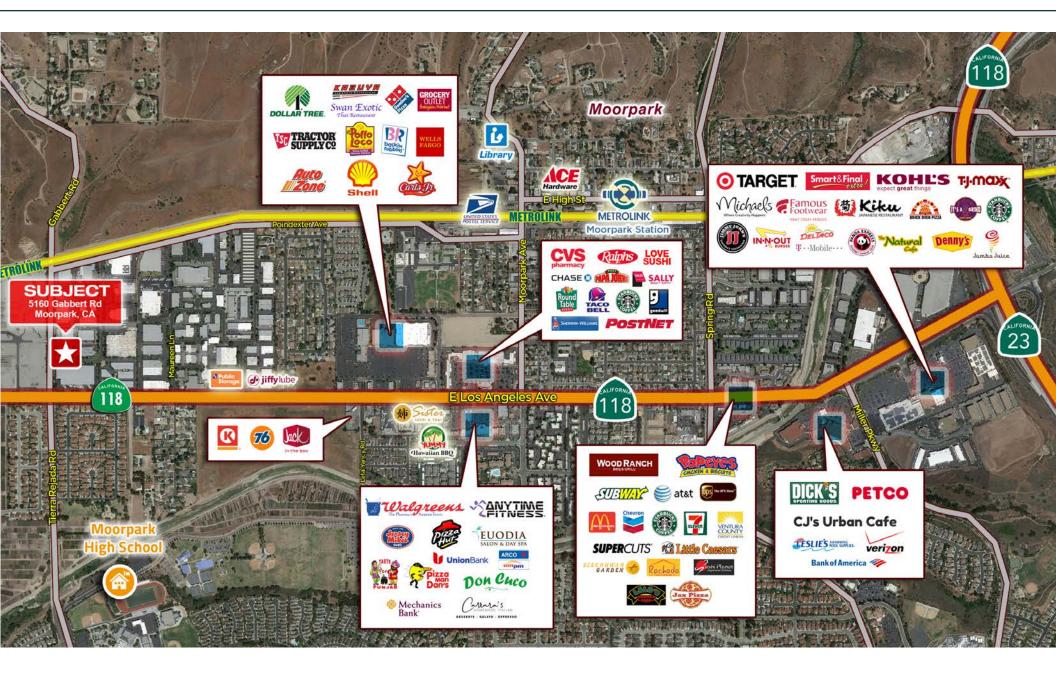

# 19,074 INDUSTRIAL BUILDING FOR LEASE

5160 GABBERT RD, MOORPARK, CA 93021

### **GRANT FULKERSON, SIOR**

Principal 818.304.4956 gfulkerson@lee-re.com DRE# 01483890

### **MIKE TINGUS**

Principal 818.223.4380 mtingus@lee-re.com DRE# 01013724

### **BRYCE KOLB**

Associate 818.497.3866 bkolb@lee-re.com DRE# 02240862

## PROPERTY SPECIFICATIONS

Building Size 19,074 SF
Office Size 4,250 SF
Clear Height 16 Feet
Power 1,200 AMPs
Parking 28 Stalls
Zoning M2
Lease Rate \$1.25 PSF NNN

### **PROPERTY HIGHLIGHTS**

- Free-Standing Building
- Corner Lot
- Heavy Power
- Low OPEX
- Direct Access to Major Transportation Corridor











### **GRANT FULKERSON, SIOR**

Principal 818.304.4956 gfulkerson@lee-re.com DRE# 01483890

### **MIKE TINGUS**

Principal 818.223.4380 mtingus@lee-re.com DRE# 01013724

#### **BRYCE KOLB**

Associate 818.497.3866 bkolb@lee-re.com DRE# 02240862