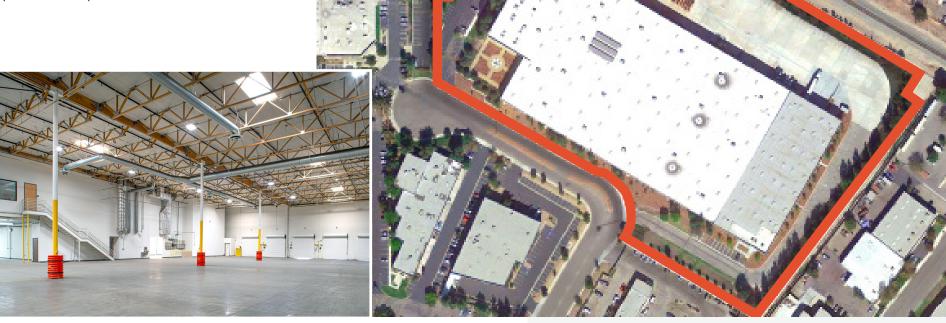

### **FEATURES**

- 24' clear height
- ESFR sprinklers
- 800 amps, 277/480 service
- 8 DH & 1 GL positions
- 115 parking stalls
- 143' turning radius truck court
- \$1.45 MG + \$0.08 CAM PSF

## **SITE PLAN**

**96,641 SF** BUILDING

**87,096 SF** WAREHOUSE

PLAN LAYOUT IS SUBJECT TO FIELD CONDITIONS AND MAY DIFFER FROM THE PLAN AS SHOWN. ALL INFORMATION PRESENTED IN THIS DRAWING IS PRESUMED TO BE ACCURATE; HOWEVER, TENANT SHOULD VERIFY PERTINENT INFORMATION PRIOR TO COMMITTING TO A LEASE. ANY FURNITURE OR APPLIANCES SHOWN ON THE PLAN ARE FOR CONCEPT ONLY AND WILL BE PROVIDED BY TENANT.