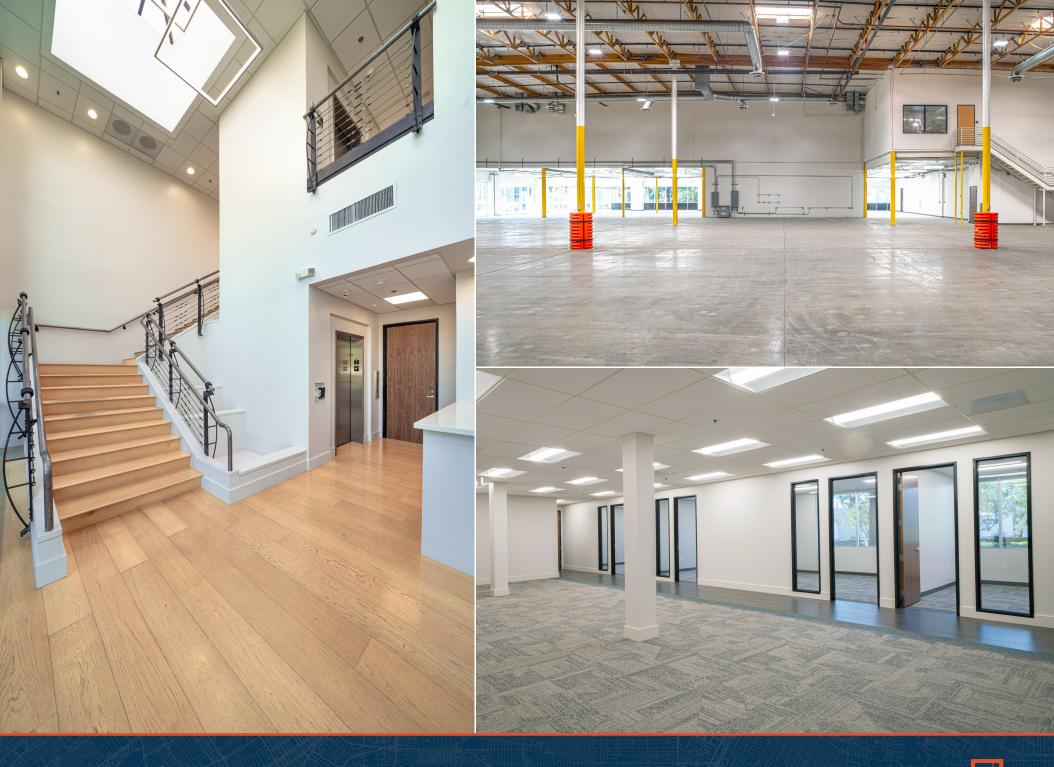

### **FEATURES**

- 24' clear height
- ESFR sprinklers
- 800 amps, 277/480 service
- 8 DH & 1 GL positions
- 115 parking stalls
- 143' turning radius truck court
- \$1.45 MG + \$0.08 CAM PSF

## **■ OFFICE FLOOR PLAN**

**9,545 SF** OFFICE

PLAN LAYOUT IS SUBJECT TO FIELD CONDITIONS AND MAY DIFFER FROM THE PLAN AS SHOWN. ALL INFORMATION PRESENTED IN THIS DRAWING IS PRESUMED TO BE ACCURATE; HOWEVER, TENANT SHOULD VERIFY PERTINENT INFORMATION PRIOR TO COMMITTING TO A LEASE. ANY FURNITURE OR APPLIANCES SHOWN ON THE PLAN ARE FOR CONCEPT ONLY AND WILL BE PROVIDED BY TENANT.