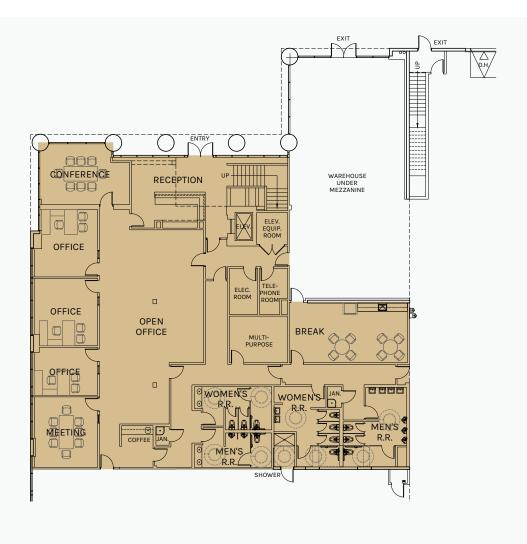

## **■ OFFICE FLOOR PLAN**

**9,545 SF** OFFICE

PLAN LAYOUT IS SUBJECT TO FIELD CONDITIONS AND MAY DIFFER FROM THE PLAN AS SHOWN. ALL INFORMATION PRESENTED IN THIS DRAWING IS PRESUMED TO BE ACCURATE; HOWEVER, TENANT SHOULD VERIFY PERTINENT INFORMATION PRIOR TO COMMITTING TO A LEASE. ANY FURNITURE OR APPLIANCES SHOWN ON THE PLAN ARE FOR CONCEPT ONLY AND WILL BE PROVIDED BY TENANT.