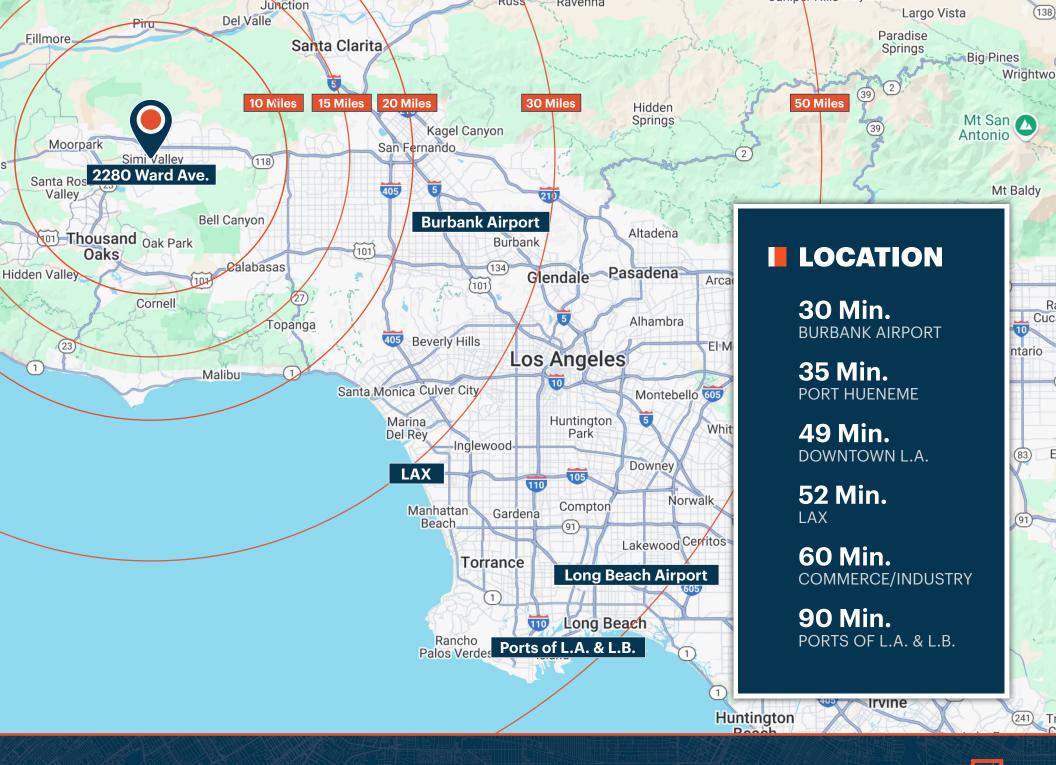

**96,641 SF** AVAILABLE FOR LEASE

**HIGH-IMAGE DISTRIBUTION FACILITY** 

**2280 WARD AVENUE** 

Simi Valley, CA | Ventura County