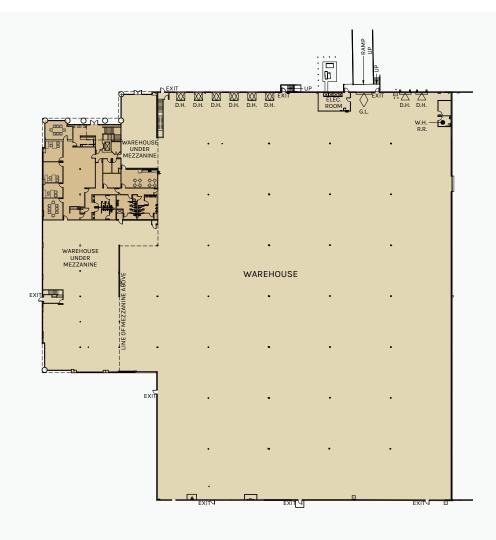

## **SITE PLAN**

**96,641 SF** BUILDING

**87,096 SF** WAREHOUSE

PLAN LAYOUT IS SUBJECT TO FIELD CONDITIONS AND MAY DIFFER FROM THE PLAN AS SHOWN. ALL INFORMATION PRESENTED IN THIS DRAWING IS PRESUMED TO BE ACCURATE; HOWEVER, TENANT SHOULD VERIFY PERTINENT INFORMATION PRIOR TO COMMITTING TO A LEASE. ANY FURNITURE OR APPLIANCES SHOWN ON THE PLAN ARE FOR CONCEPT ONLY AND WILL BE PROVIDED BY TENANT.