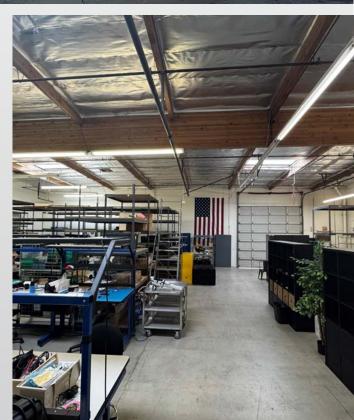

## PROPERTY DETAILS

| Building Size | 6,495 SF                 |
|---------------|--------------------------|
| Office Size   | ±1,800 SF                |
| Loading       | One (1) Ground Level     |
| Clear Height  | 16 Feet                  |
| Power         | 600 Amps, 120/180, 3, 4W |
| Parcel Size   | 14,375 SF                |
| Lease Rate    | \$1.50 PSF Gross         |