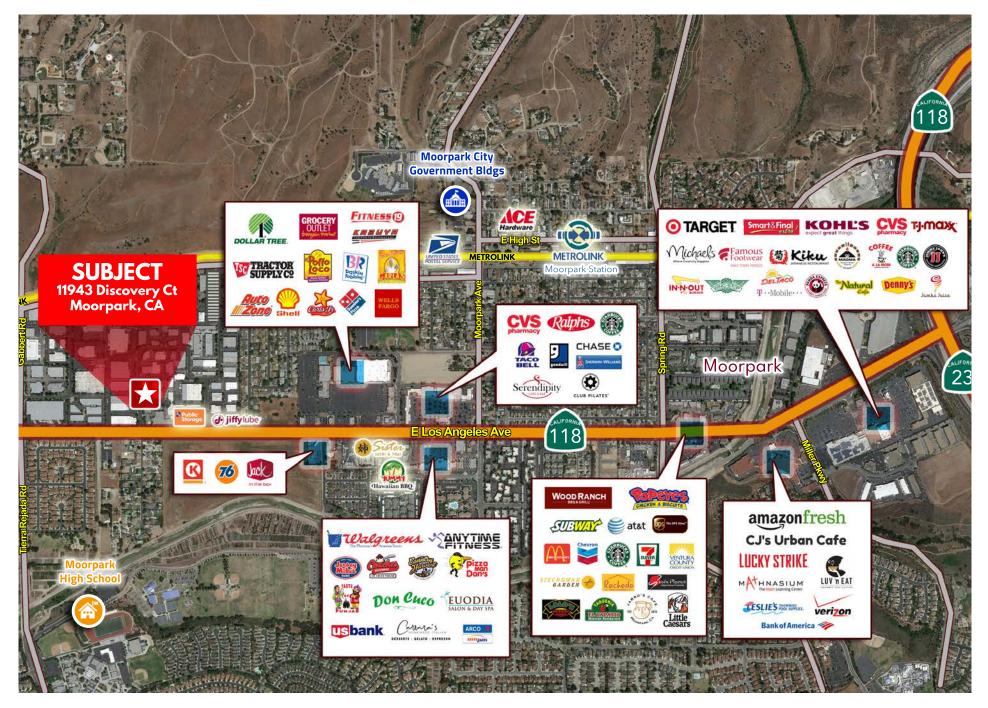

No warranty or representation is made to the accuracy of the foregoing information. Terms of sale or lease and availability are subject to chan

FREE-STANDING BUILDING

HEAVY POWER

HIGH IMAGE, CORNER LOT M2 ZONING