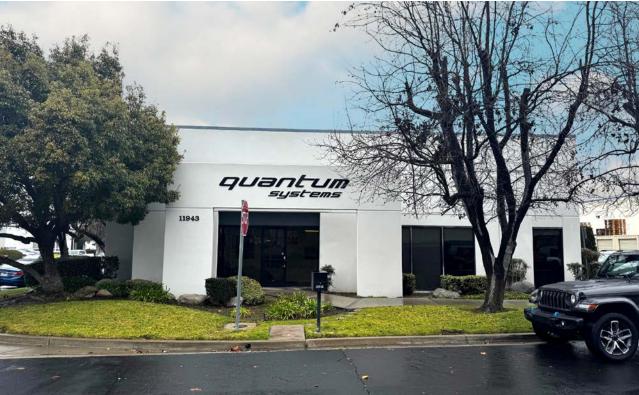

No warranty or representation is made to the accuracy of the foregoing information. Terms of sale or lease and availability are subject to chan

FREE-STANDING BUILDING

HEAVY POWER

HIGH IMAGE, CORNER LOT M2 ZONING

## PROPERTY DETAILS

| Building Size | 6,495 SF                 |
|---------------|--------------------------|
| Office Size   | ±1,800 SF                |
| Loading       | One (1) Ground Level     |
| Clear Height  | 16 Feet                  |
| Power         | 600 Amps, 120/180, 3, 4W |
| Parcel Size   | 14,375 SF                |
| Lease Rate    | \$1.50 PSF Gross         |