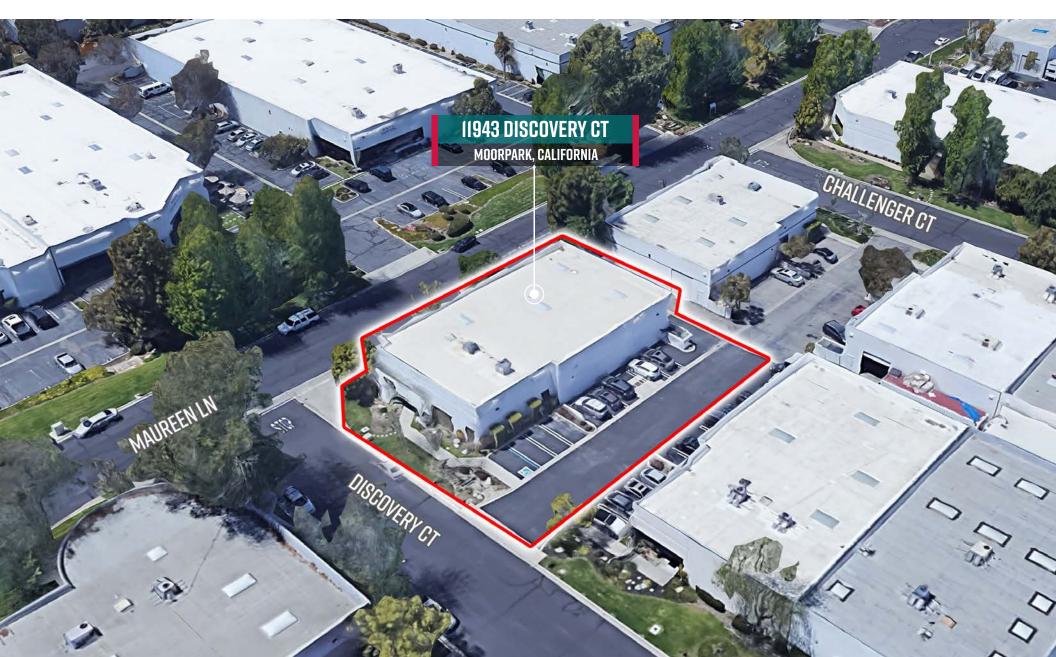

No warranty or representation is made to the accuracy of the foregoing information. Terms of sale or lease and availability are subject to chan

FREE-STANDING BUILDING

HEAVY POWER

HIGH IMAGE, CORNER LOT M2 ZONING

## PROPERTY DETAILS

| Building Size | 6,495 SF                 |
|---------------|--------------------------|
| Office Size   | ±1,800 SF                |
| Loading       | One (1) Ground Level     |
| Clear Height  | 16 Feet                  |
| Power         | 600 Amps, 120/180, 3, 4W |
| Parcel Size   | 14,375 SF                |
| Lease Rate    | \$1.50 PSF Gross         |