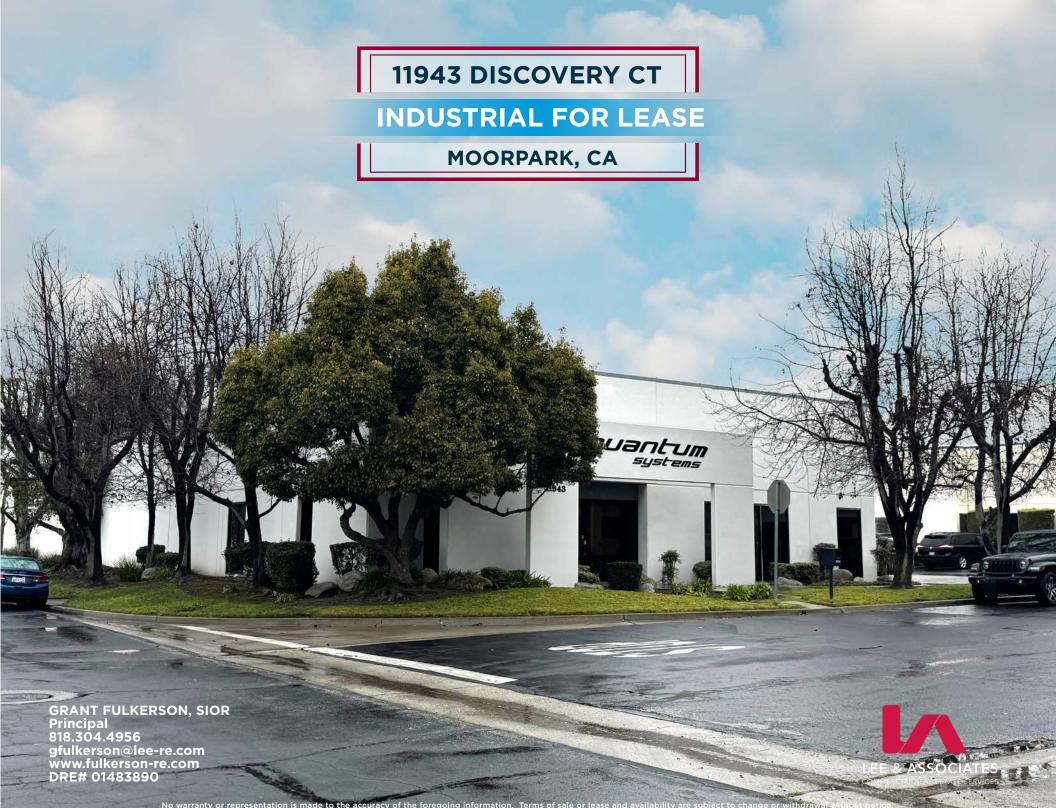

No warranty or representation is made to the accuracy of the foregoing information. Terms of sale or lease and availability are subject to chan

FREE-STANDING BUILDING

HEAVY POWER

HIGH IMAGE, CORNER LOT M2 ZONING

## PROPERTY DETAILS

| Building Size | 6,495 SF                 |
|---------------|--------------------------|
| Office Size   | ±1,800 SF                |
| Loading       | One (1) Ground Level     |
| Clear Height  | 16 Feet                  |
| Power         | 600 Amps, 120/180, 3, 4W |
| Parcel Size   | 14,375 SF                |
| Lease Rate    | \$1.50 PSF Gross         |