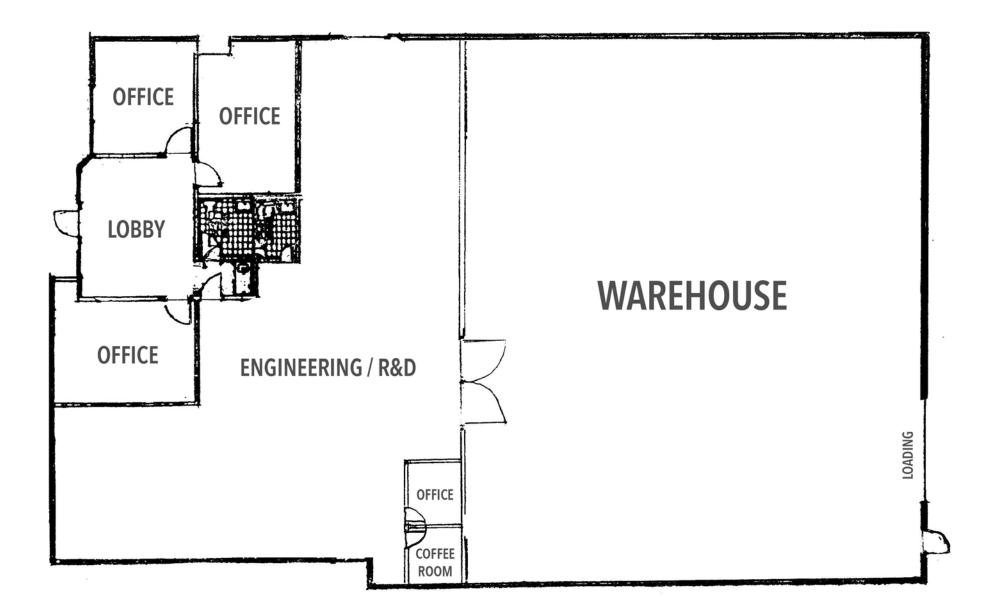

## PROPERTY DETAILS

| Building Size | 6,495 SF                 |
|---------------|--------------------------|
| Office Size   | ±1,800 SF                |
| Loading       | One (1) Ground Level     |
| Clear Height  | 16 Feet                  |
| Power         | 600 Amps, 120/180, 3, 4W |
| Parcel Size   | 14,375 SF                |
| Lease Rate    | \$1.50 PSF Gross         |