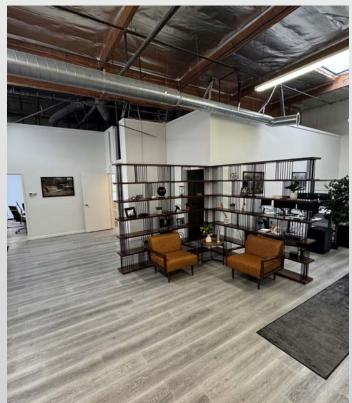

## PROPERTY DETAILS

| Building Size | 6,495 SF                 |
|---------------|--------------------------|
| Office Size   | ±1,800 SF                |
| Loading       | One (1) Ground Level     |
| Clear Height  | 16 Feet                  |
| Power         | 600 Amps, 120/180, 3, 4W |
| Parcel Size   | 14,375 SF                |
| Lease Rate    | \$1.50 PSF Gross         |