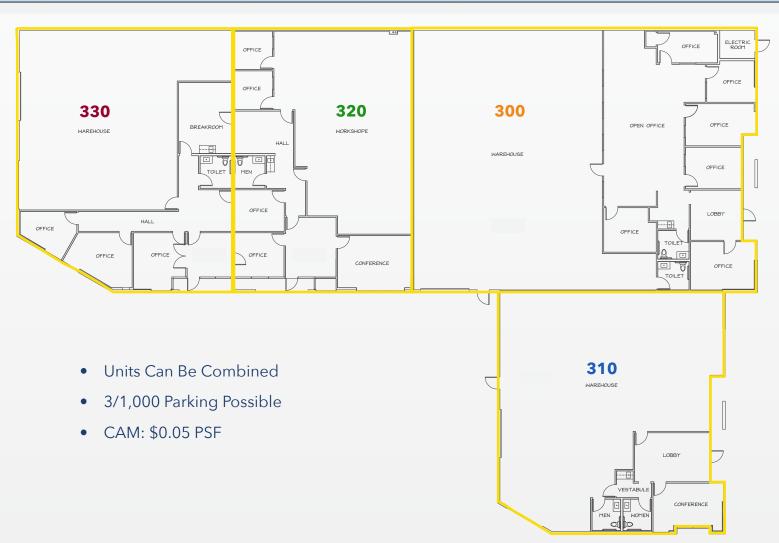

SUPERB STREET IDENTITY (13K + CARS/DAY) NUMEROUS RETAIL AMENITIES NEARBY

IMMEDIATE ACCESS TO HIGHWAY 118 PARKING STALLS: 3/1,000

CLEAR HEIGHT: ±18 FT

| UNIT  | UNIT SIZE | OFFICE | WAREHOUSE | LOADING | PARKING   | POWER | HEIGHT | LEASE RATE       |
|-------|-----------|--------|-----------|---------|-----------|-------|--------|------------------|
| 300   | 5,633     | 2,245  | 3,388     | 1 GL    | 11 Stalls | 200 A | 18'    | \$1.65 PSF Gross |
| 310   | 3,348     | 587    | 2,761     | 1 GL    | 7 Stalls  | 200 A | 18'    | \$1.65 PSF Gross |
| 320   | 2,942     | 1,347  | 1,595     | 1 GL    | 6 Stalls  | 200 A | 18'    | \$1.65 PSF Gross |
| 330   | 3,357     | 1,317  | 2,040     | 1 GL    | 7 Stalls  | 200 A | 18'    | \$1.70 PSF Gross |
| TOTAL | 15,280    | 5,496  | 9,784     | 4 GL    | 31 Stalls | 800 A | 18'    |                  |