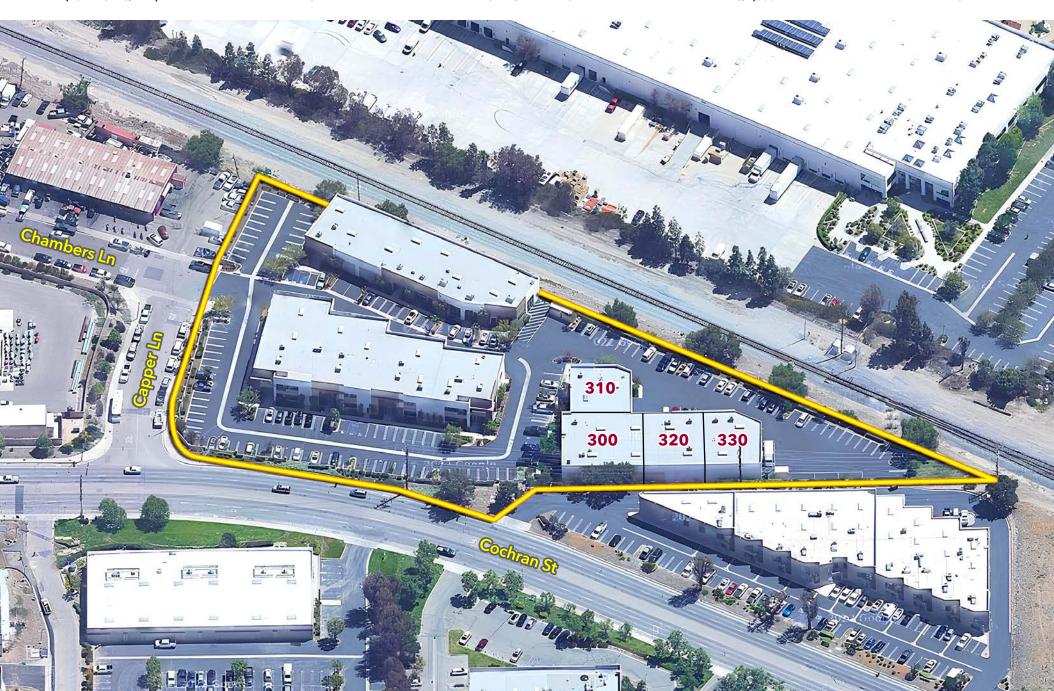

SUPERB STREET IDENTITY (13K + CARS/DAY) NUMEROUS RETAIL AMENITIES NEARBY

IMMEDIATE ACCESS TO HIGHWAY 118 PARKING STALLS: 3/1,000

CLEAR HEIGHT: ±18 FT

| UNIT  | UNIT SIZE | OFFICE | WAREHOUSE | LOADING | PARKING   | POWER | HEIGHT | LEASE RATE       |
|-------|-----------|--------|-----------|---------|-----------|-------|--------|------------------|
| 300   | 5,633     | 2,245  | 3,388     | 1 GL    | 11 Stalls | 200 A | 18'    | \$1.65 PSF Gross |
| 310   | 3,348     | 587    | 2,761     | 1 GL    | 7 Stalls  | 200 A | 18'    | \$1.65 PSF Gross |
| 320   | 2,942     | 1,347  | 1,595     | 1 GL    | 6 Stalls  | 200 A | 18'    | \$1.65 PSF Gross |
| 330   | 3,357     | 1,317  | 2,040     | 1 GL    | 7 Stalls  | 200 A | 18'    | \$1.70 PSF Gross |
| TOTAL | 15,280    | 5,496  | 9,784     | 4 GL    | 31 Stalls | 800 A | 18'    |                  |