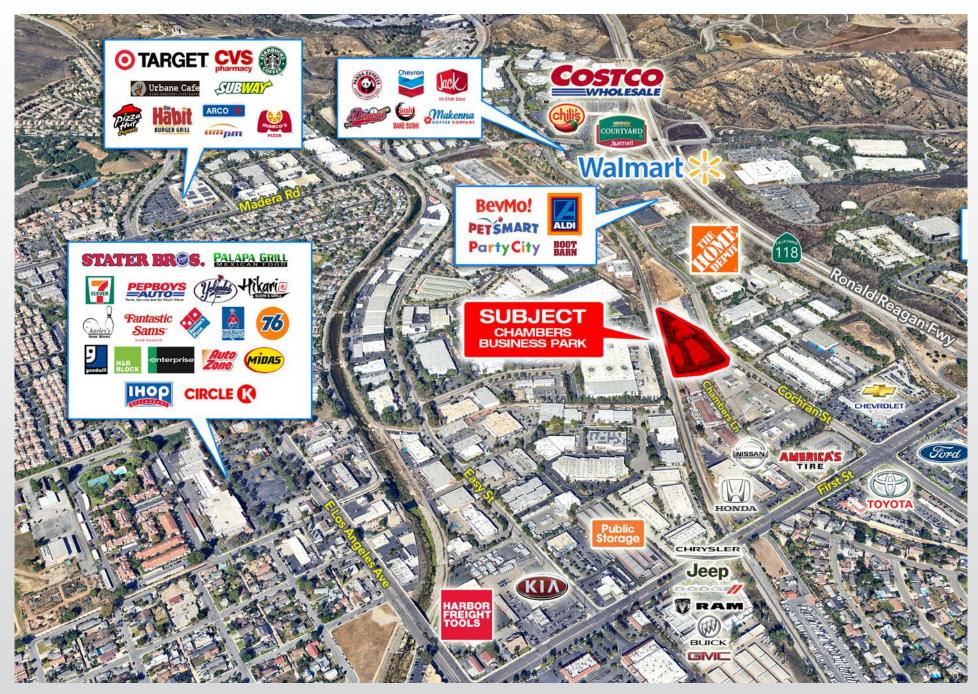

SUPERB STREET IDENTITY (13K + CARS/DAY) NUMEROUS RETAIL AMENITIES NEARBY

IMMEDIATE ACCESS TO HIGHWAY 118 PARKING STALLS: 3/1,000

CLEAR HEIGHT: ±18 FT

| UNIT  | UNIT SIZE | OFFICE | WAREHOUSE | LOADING | PARKING   | POWER | HEIGHT | LEASE RATE       |
|-------|-----------|--------|-----------|---------|-----------|-------|--------|------------------|
| 300   | 5,633     | 2,245  | 3,388     | 1 GL    | 11 Stalls | 200 A | 18'    | \$1.65 PSF Gross |
| 310   | 3,348     | 587    | 2,761     | 1 GL    | 7 Stalls  | 200 A | 18'    | \$1.65 PSF Gross |
| 320   | 2,942     | 1,347  | 1,595     | 1 GL    | 6 Stalls  | 200 A | 18'    | \$1.65 PSF Gross |
| 330   | 3,357     | 1,317  | 2,040     | 1 GL    | 7 Stalls  | 200 A | 18'    | \$1.70 PSF Gross |
| TOTAL | 15,280    | 5,496  | 9,784     | 4 GL    | 31 Stalls | 800 A | 18'    |                  |