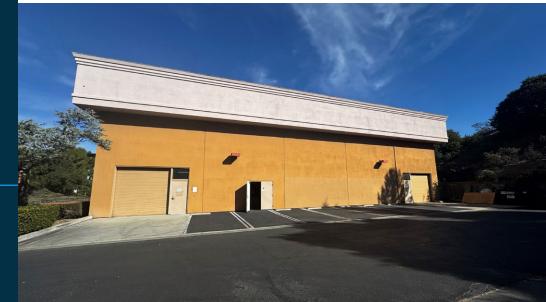

# PROPERTY DETAILS

Building Size 11,616 SF First Floor 7,744 SF Second Floor 3,872 SF ±22 Feet Clear Height 2 Ground Level Loading Power 400 AMPS 120-208 3P 4W Parking 22 Stalls Zoning M1 \$1.75 PSF NNN **Lease Rate** 

- Located Along The 101 Freeway Corridor
- Ideal For R&D/Lab Uses
- Close Proximity To Numerous Retail Amenities
- Quiet/Peaceful Surroundings With Serene Views
- 100% HVAC
- Impressive Clearance Heights