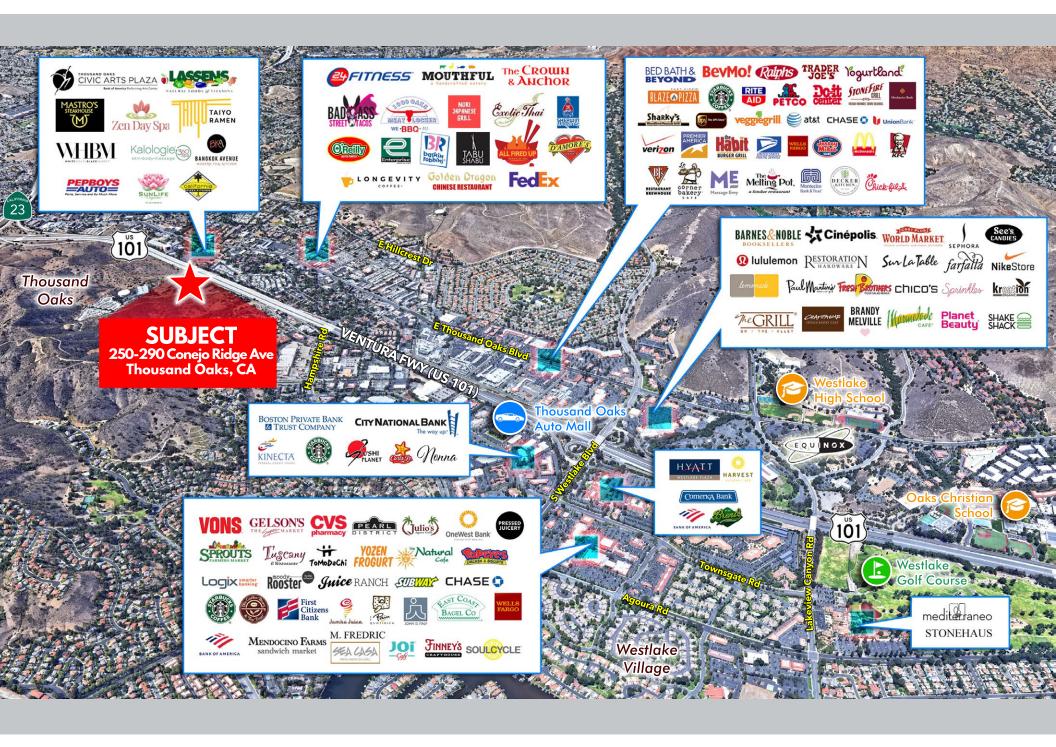

- Located Along The 101 Freeway Corridor
- Ideal For R&D/Lab Uses
- Close Proximity To Numerous Retail Amenities
- Quiet/Peaceful Surroundings With Serene Views
- 100% HVAC
- Impressive Clearance Heights