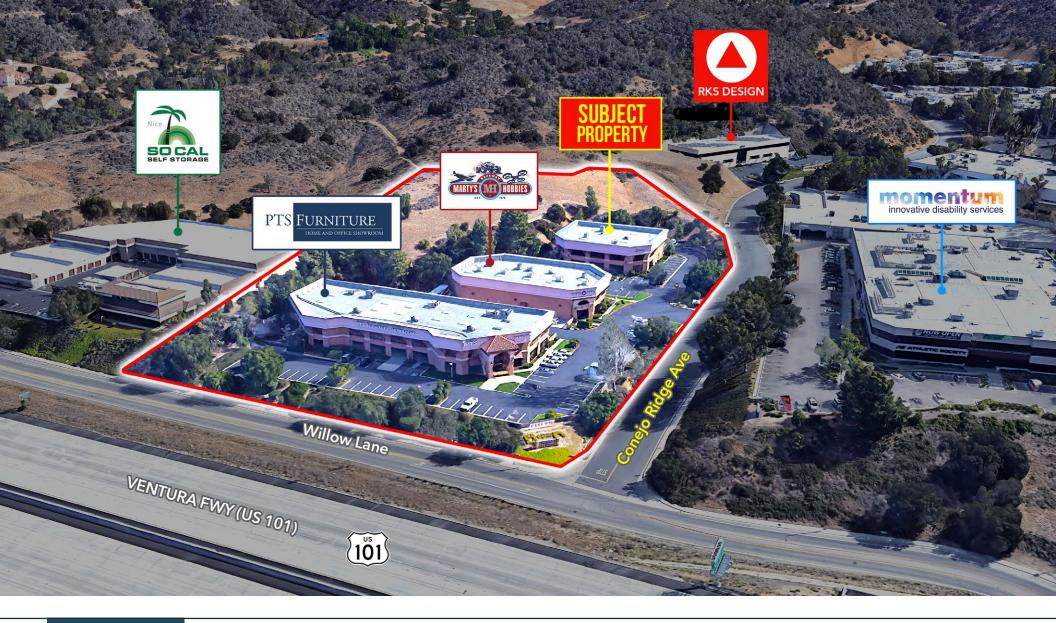

# PROPERTY DETAILS

Building Size 11,616 SF First Floor 7,744 SF Second Floor 3,872 SF ±22 Feet Clear Height 2 Ground Level Loading Power 400 AMPS 120-208 3P 4W Parking 22 Stalls Zoning M1 \$1.75 PSF NNN **Lease Rate** 

- Located Along The 101 Freeway Corridor
- Ideal For R&D/Lab Uses
- Close Proximity To Numerous Retail Amenities
- Quiet/Peaceful Surroundings With Serene Views
- 100% HVAC
- Impressive Clearance Heights