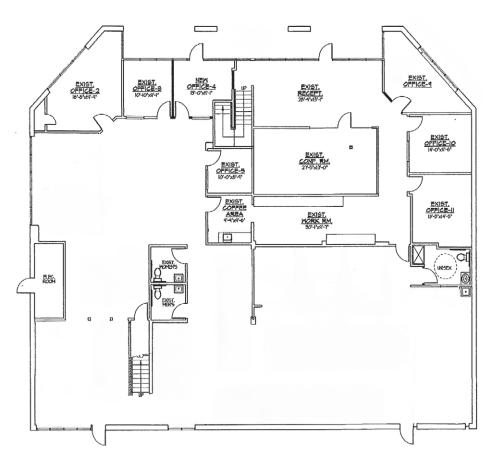

### INDUSTRIAL/R&D FOR LEASE

#### **GRANT FULKERSON, SIOR**

Principal 818.304.4956 gfulkerson@lee-re.com DRE# 01483890

# PROPERTY DETAILS

Building Size 11,616 SF First Floor 7,744 SF Second Floor 3,872 SF ±22 Feet Clear Height 2 Ground Level Loading Power 400 AMPS 120-208 3P 4W Parking 22 Stalls Zoning M1 \$1.75 PSF NNN **Lease Rate** 

- Located Along The 101 Freeway Corridor
- Ideal For R&D/Lab Uses
- Close Proximity To Numerous Retail Amenities
- Quiet/Peaceful Surroundings With Serene Views
- 100% HVAC
- Impressive Clearance Heights











## FLOOR PLANS





FIRST FLOOR

**SECOND FLOOR** 









www.lee-re.com

### **GRANT FULKERSON, SIOR**

Principal 818.304.4956 gfulkerson@lee-re.com DRE# 01483890