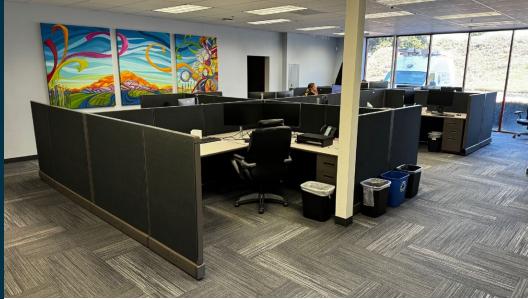

# PROPERTY DETAILS

Building Size 11,616 SF First Floor 7,744 SF Second Floor 3,872 SF ±22 Feet Clear Height 2 Ground Level Loading Power 400 AMPS 120-208 3P 4W Parking 22 Stalls Zoning M1 \$1.75 PSF NNN **Lease Rate** 

- Located Along The 101 Freeway Corridor
- Ideal For R&D/Lab Uses
- Close Proximity To Numerous Retail Amenities
- Quiet/Peaceful Surroundings With Serene Views
- 100% HVAC
- Impressive Clearance Heights