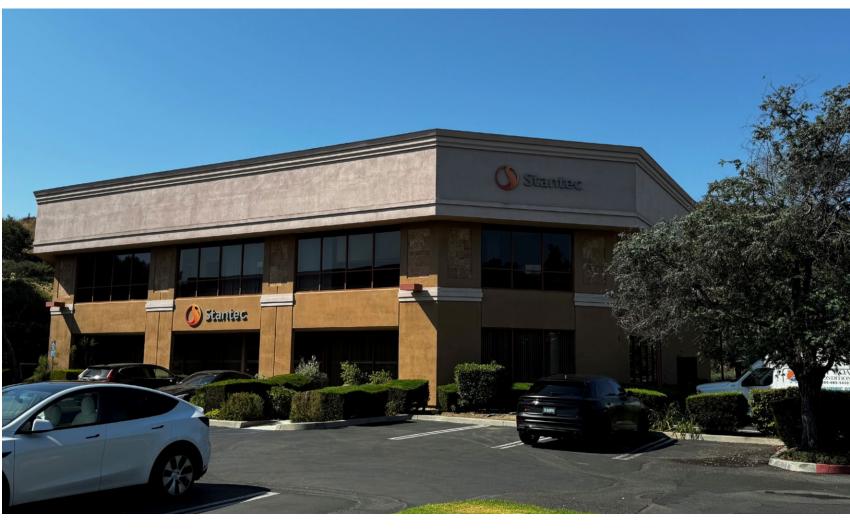

### INDUSTRIAL/R&D FOR LEASE

# PROPERTY DETAILS

Building Size 11,616 SF First Floor 7,744 SF Second Floor 3,872 SF ±22 Feet Clear Height 2 Ground Level Loading Power 400 AMPS 120-208 3P 4W Parking 22 Stalls Zoning M1 \$1.75 PSF NNN **Lease Rate** 

- Located Along The 101 Freeway Corridor
- Ideal For R&D/Lab Uses
- Close Proximity To Numerous Retail Amenities
- Quiet/Peaceful Surroundings With Serene Views
- 100% HVAC
- Impressive Clearance Heights