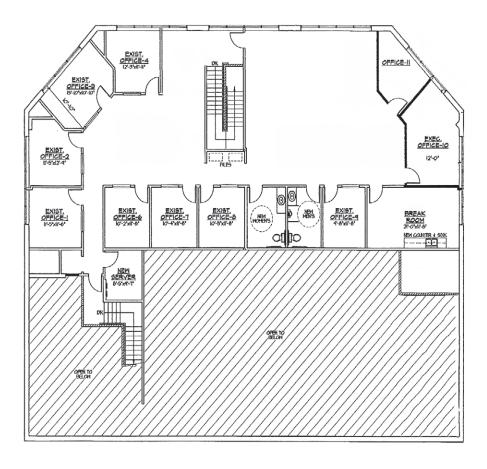

### INDUSTRIAL/R&D FOR LEASE

#### **GRANT FULKERSON, SIOR**

Principal 818.304.4956 gfulkerson@lee-re.com DRE# 01483890

# PROPERTY DETAILS

Building Size 11,616 SF First Floor 7,744 SF Second Floor 3,872 SF ±22 Feet Clear Height 2 Ground Level Loading Power 400 AMPS 120-208 3P 4W Parking 22 Stalls Zoning M1 \$1.75 PSF NNN **Lease Rate** 

- Located Along The 101 Freeway Corridor
- Ideal For R&D/Lab Uses
- Close Proximity To Numerous Retail Amenities
- Quiet/Peaceful Surroundings With Serene Views
- 100% HVAC
- Impressive Clearance Heights











## FLOOR PLANS





FIRST FLOOR

**SECOND FLOOR** 









www.lee-re.com

### **GRANT FULKERSON, SIOR**

Principal 818.304.4956 gfulkerson@lee-re.com DRE# 01483890