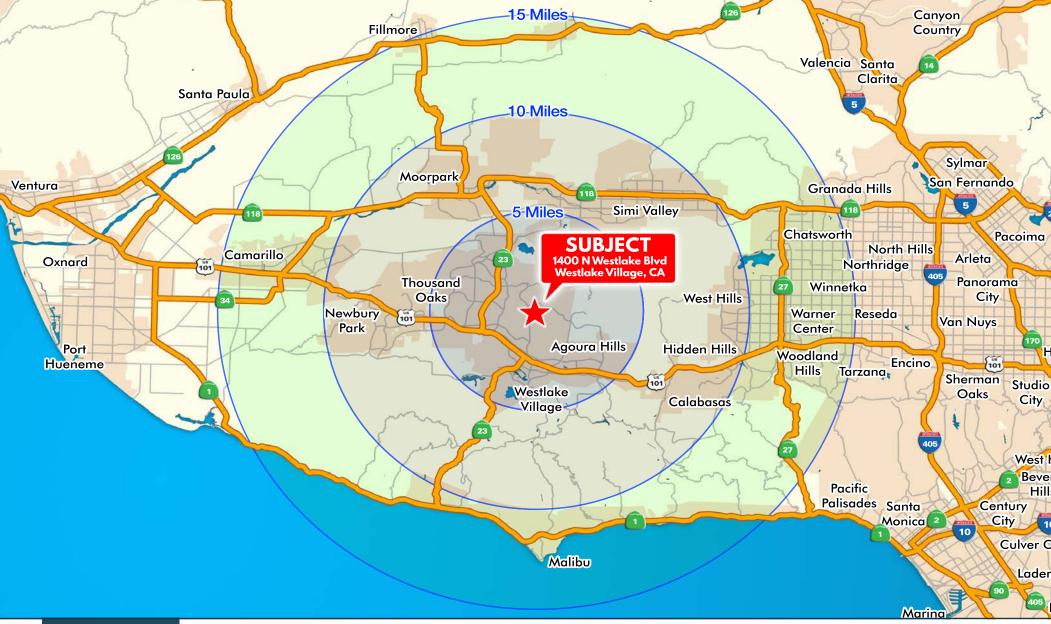

## PROPERTY DESCRIPTION

This unique leasing opportunity is strategically located in the prestigious North Ranch community in Westlake Village. This 6,427 square foot property is ideally situated on Westlake Blvd. with direct access to Highway 101, nearby numerous retail amenities and in close proximity to the North Ranch Country Club.