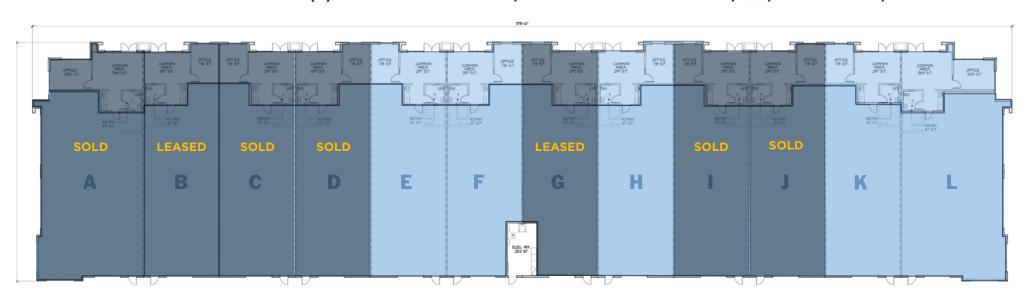

# SPECS & PRICING | 2301 SANTIAGO COURT

| UNIT | TOTAL SIZE<br>(SF) | WAREHOUSE<br>(SF) | 1ST FLOOR<br>OFFICE (SF) | LEASE RATE<br>(PSF MG) | SALE<br>PRICE (PSF) | SALE PRICE<br>TOTAL |
|------|--------------------|-------------------|--------------------------|------------------------|---------------------|---------------------|
| A    | 3,400              |                   |                          |                        |                     | SOLD                |
| В    | 2,576              |                   |                          |                        |                     | LEASED              |
| C    | 2,576              |                   |                          |                        |                     | SOLD                |
| D    | 2,576              |                   |                          |                        |                     | SOLD                |
| E    | 2,576              | 2,103             | 473                      | \$1.45                 | \$395               | \$1,017,520         |
| F    | 2,442              | 1,969             | 473                      | \$1.45                 | \$395               | \$964,590           |
| G    | 2,442              |                   |                          |                        |                     | LEASED              |
| Н    | 2,576              | 2,103             | 473                      | \$1.45                 | \$395               | \$1,017,520         |
| 1    | 2,576              |                   |                          |                        |                     | SOLD                |
| J    | 2,576              |                   |                          |                        |                     | SOLD                |
| K    | 2,576              | 2,103             | 473                      | \$1.45                 | \$395               | \$1,017,520         |
| L    | 3,361              | 2,787             | 574                      | \$1.45                 | \$395               | \$1,327,595         |

#### EACH UNIT CONTAINS: ONE (1) GROUND LEVEL DOOR, 18 FT CLEARANCE HEIGHT, 2/1,000 PARKING, 200 AMPS