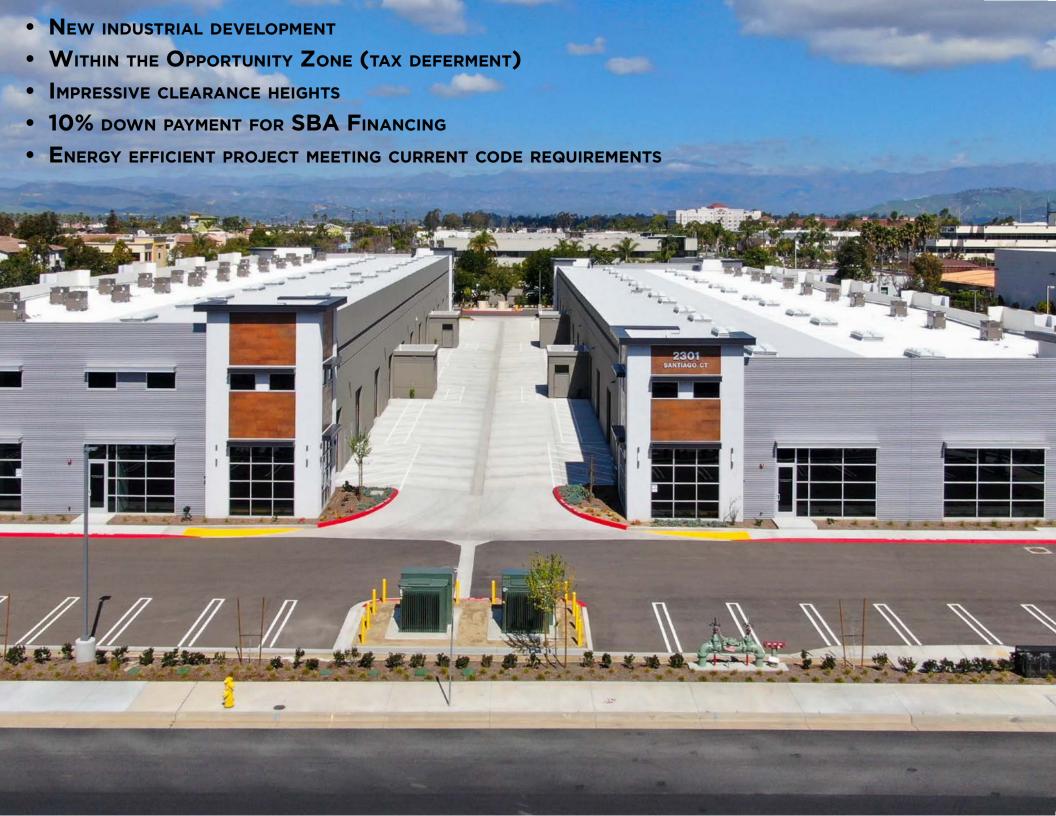

# SPECS & PRICING | 2301 SANTIAGO COURT

| UNIT | TOTAL SIZE<br>(SF) | WAREHOUSE<br>(SF) | 1ST FLOOR<br>OFFICE (SF) | LEASE RATE<br>(PSF MG) | SALE<br>PRICE (PSF) | SALE PRICE<br>TOTAL |
|------|--------------------|-------------------|--------------------------|------------------------|---------------------|---------------------|
| A    | 3,400              |                   |                          |                        |                     | SOLD                |
| В    | 2,576              |                   |                          |                        |                     | LEASED              |
| C    | 2,576              |                   |                          |                        |                     | SOLD                |
| D    | 2,576              |                   |                          |                        |                     | SOLD                |
| E    | 2,576              | 2,103             | 473                      | \$1.45                 | \$395               | \$1,017,520         |
| F    | 2,442              | 1,969             | 473                      | \$1.45                 | \$395               | \$964,590           |
| G    | 2,442              |                   |                          |                        |                     | LEASED              |
| Н    | 2,576              | 2,103             | 473                      | \$1.45                 | \$395               | \$1,017,520         |
| 1    | 2,576              |                   |                          |                        |                     | SOLD                |
| J    | 2,576              |                   |                          |                        |                     | SOLD                |
| K    | 2,576              | 2,103             | 473                      | \$1.45                 | \$395               | \$1,017,520         |
| L    | 3,361              | 2,787             | 574                      | \$1.45                 | \$395               | \$1,327,595         |

#### EACH UNIT CONTAINS: ONE (1) GROUND LEVEL DOOR, 18 FT CLEARANCE HEIGHT, 2/1,000 PARKING, 200 AMPS