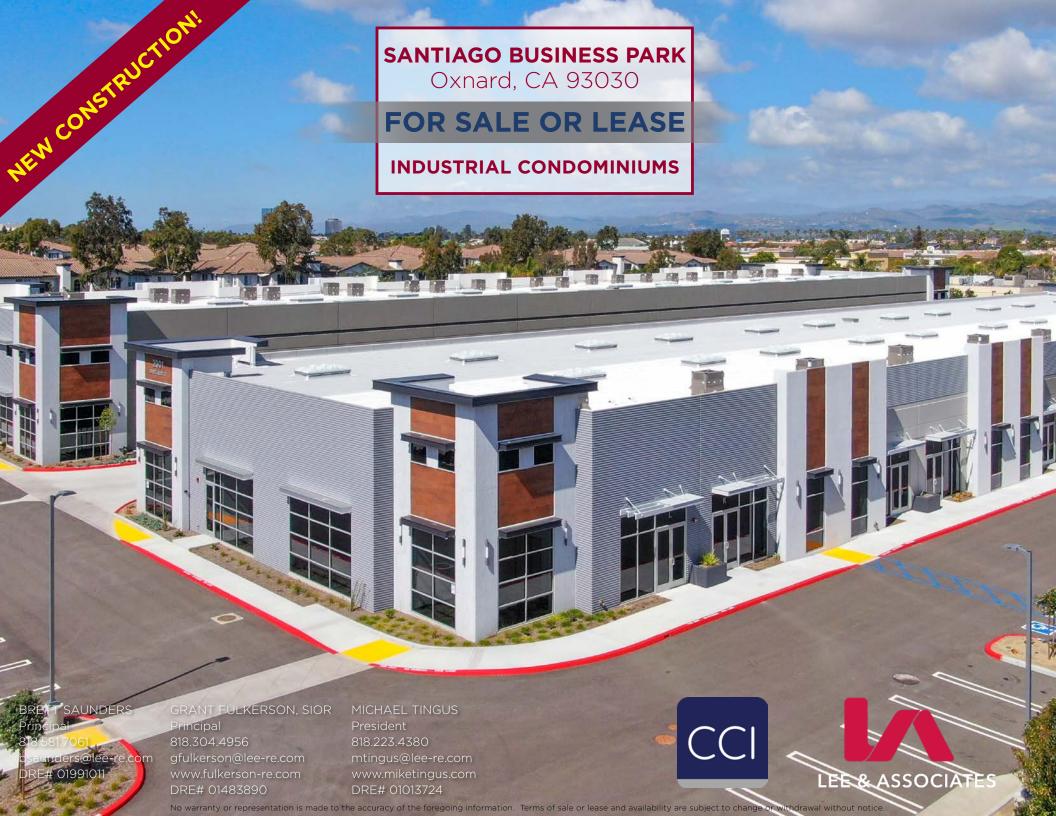

## SPECS & PRICING | 1400 GRAVES AVENUE

| UNIT | TOTAL<br>SIZE (SF) | WAREHOUSE<br>(SF) | 1ST FLOOR<br>OFFICE (SF) | OFFICE<br>MEZZ (SF) | TOTAL<br>OFFICE (SF) | LEASE RATE<br>(PSF MG) | SALE<br>PRICE (PSF) | SALE PRICE<br>TOTAL |
|------|--------------------|-------------------|--------------------------|---------------------|----------------------|------------------------|---------------------|---------------------|
| A    | 4,746              |                   |                          |                     |                      |                        |                     | SOLD                |
| В    | 3,284              |                   |                          |                     |                      |                        |                     | SOLD