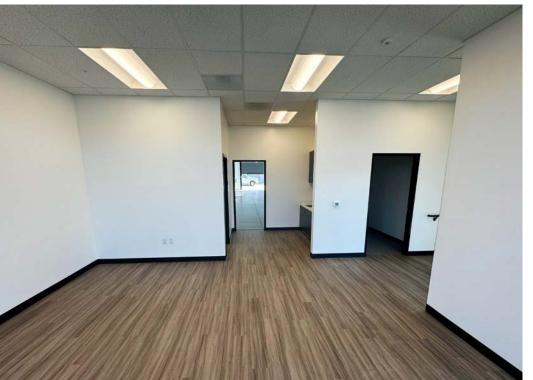

### EACH UNIT CONTAINS: ONE (1) GROUND LEVEL DOOR, 24 FT CLEARANCE HEIGHT, 2/1,000 PARKING, 200 AMPS