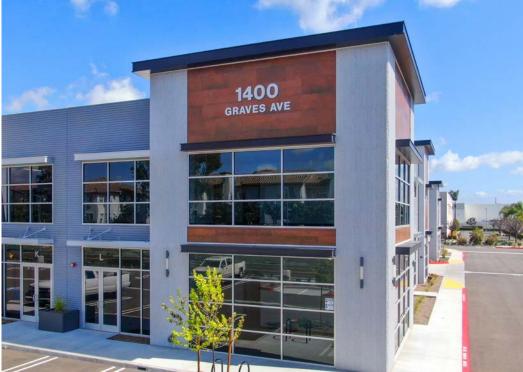

## SPECS & PRICING | 1400 GRAVES AVENUE

| UNIT | TOTAL<br>SIZE (SF) | WAREHOUSE<br>(SF) | 1ST FLOOR<br>OFFICE (SF) | OFFICE<br>MEZZ (SF) | TOTAL<br>OFFICE (SF) | LEASE RATE<br>(PSF MG) | SALE<br>PRICE (PSF) | SALE PRICE<br>TOTAL |
|------|--------------------|-------------------|--------------------------|---------------------|----------------------|------------------------|---------------------|---------------------|
| A    | 4,746              |                   |                          |                     |                      |                        |                     | SOLD                |
| В    | 3,284              |                   |                          |                     |                      |                        |                     | SOLD                |
| С    | 3,284              | 1,717             | 816                      | 751                 | 1,567                | \$1.45                 | \$360               | \$1,182,240         |
| D    | 3,284              | 1,717             | 816                      | 751                 | 1,567                | \$1.45                 | \$360               | \$1,182,240         |
| E    | 3,284              | 1,717             | 816                      | 751                 | 1,567                | \$1.45                 | \$360               | \$1,182,240         |
| F    | 3,151              |                   |                          |                     |                      |                        |                     | LEASED              |
| G    | 3,151              |                   |                          |                     |                      |                        |                     | LEASED              |
| Н    | 3,284              |                   |                          |                     |                      |                        |                     | LEASED              |
| I    | 3,284              |                   |                          |                     |                      |                        |                     | IN ESCROW           |
| J    | 3,284              |                   |                          |                     |                      |                        |                     | IN ESCROW           |
| K    | 3,284              |                   |                          |                     |                      |                        |                     | SOLD                |
| L    | 4,708              |                   |                          |                     |                      |                        |                     | LEASED              |