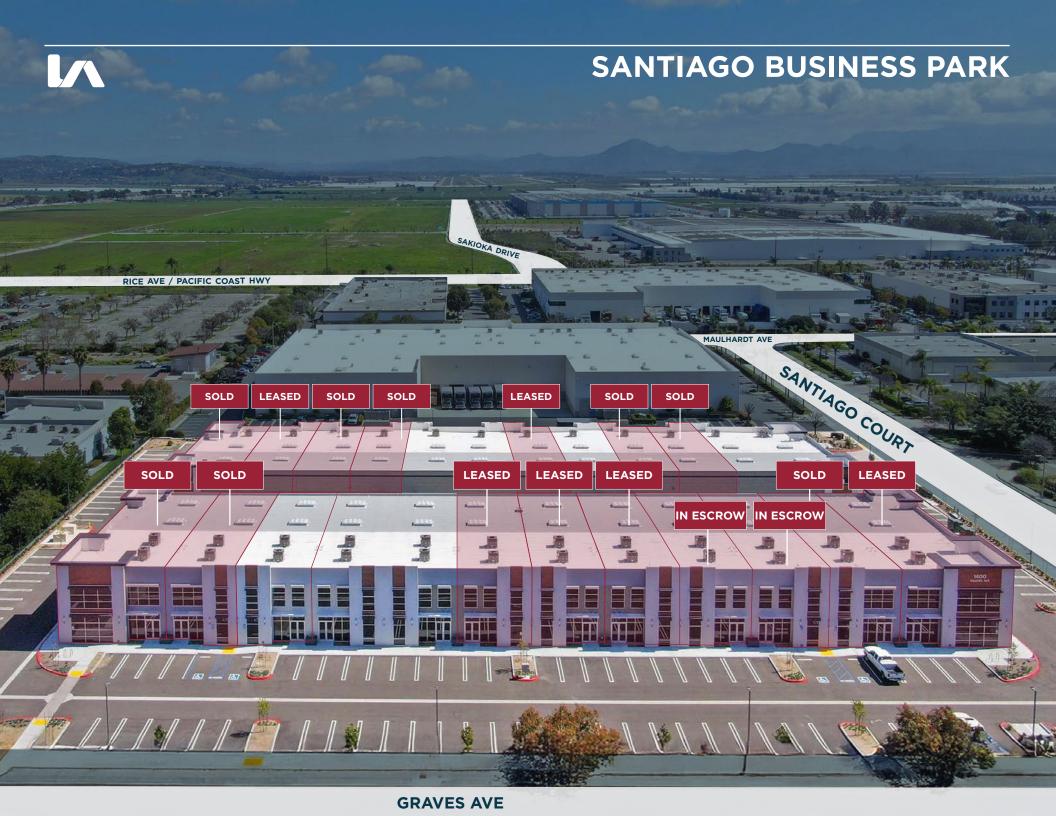

## SPECS & PRICING | 1400 GRAVES AVENUE

| UNIT | TOTAL<br>SIZE (SF) | WAREHOUSE<br>(SF) | 1ST FLOOR<br>OFFICE (SF) | OFFICE<br>MEZZ (SF) | TOTAL<br>OFFICE (SF) | LEASE RATE<br>(PSF MG) | SALE<br>PRICE (PSF) | SALE PRICE<br>TOTAL |
|------|--------------------|-------------------|--------------------------|---------------------|----------------------|------------------------|---------------------|---------------------|
| A    | 4,746              |                   |                          |                     |                      |                        |                     | SOLD                |
| В    | 3,284              |                   |                          |                     |                      |                        |                     | SOLD                |
| С    | 3,284              | 1,717             | 816                      | 751                 | 1,567                | \$1.45                 | \$360               | \$1,182,240         |
| D    | 3,284              | 1,717             | 816                      | 751                 | 1,567                | \$1.45                 | \$360               | \$1,182,240         |
| E    | 3,284              | 1,717             | 816                      | 751                 | 1,567                | \$1.45                 | \$360               | \$1,182,240         |
| F    | 3,151              |                   |                          |                     |                      |                        |                     | LEASED              |
| G    | 3,151              |                   |                          |                     |                      |                        |                     | LEASED              |
| Н    | 3,284              |                   |                          |                     |                      |                        |                     | LEASED              |
| I    | 3,284              |                   |                          |                     |                      |                        |                     | IN ESCROW           |
| J    | 3,284              |                   |                          |                     |                      |                        |                     | IN ESCROW           |
| K    | 3,284              |                   |                          |                     |                      |                        |                     | SOLD                |
| L    | 4,708              |                   |                          |                     |                      |                        |                     | LEASED              |

### EACH UNIT CONTAINS: ONE (1) GROUND LEVEL DOOR, 24 FT CLEARANCE HEIGHT, 2/1,000 PARKING, 200 AMPS

# SPECS & PRICING | 2301 SANTIAGO COURT

| UNIT | TOTAL SIZE<br>(SF) | WAREHOUSE<br>(SF) | 1ST FLOOR<br>OFFICE (SF) | LEASE RATE<br>(PSF MG) | SALE<br>PRICE (PSF) | SALE PRICE<br>TOTAL |
|------|--------------------|-------------------|--------------------------|------------------------|---------------------|---------------------|
| A    | 3,400              |                   |                          |                        |                     | SOLD                |
| В    | 2,576              |                   |                          |                        |                     | LEASED              |
| C    | 2,576              |                   |                          |                        |                     | SOLD                |
| D    | 2,576              |                   |                          |                        |                     | SOLD                |
| E    | 2,576              | 2,103             | 473                      | \$1.45                 | \$395               | \$1,017,520         |
| F    | 2,442              | 1,969             | 473                      | \$1.45                 | \$395               | \$964,590           |
| G    | 2,442              |                   |                          |                        |                     | LEASED              |
| Н    | 2,576              | 2,103             | 473                      | \$1.45                 | \$395               | \$1,017,520         |
| 1    | 2,576              |                   |                          |                        |                     | SOLD                |
| J    | 2,576              |                   |                          |                        |                     | SOLD                |
| K    | 2,576              | 2,103             | 473                      | \$1.45                 | \$395               | \$1,017,520         |
| L    | 3,361              | 2,787             | 574                      | \$1.45                 | \$395               | \$1,327,595         |

#### EACH UNIT CONTAINS: ONE (1) GROUND LEVEL DOOR, 18 FT CLEARANCE HEIGHT, 2/1,000 PARKING, 200 AMPS