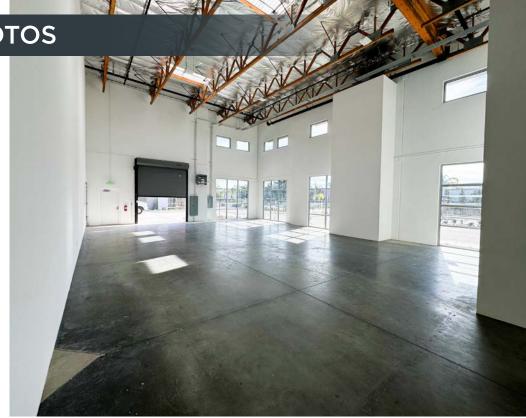

### EACH UNIT CONTAINS: ONE (1) GROUND LEVEL DOOR, 24 FT CLEARANCE HEIGHT, 2/1,000 PARKING, 200 AMPS