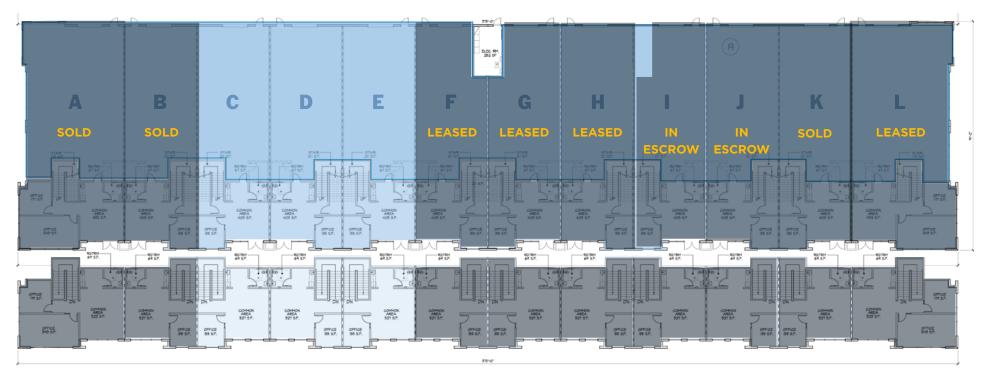

## SPECS & PRICING | 1400 GRAVES AVENUE

| UNIT | TOTAL<br>SIZE (SF) | WAREHOUSE<br>(SF) | 1ST FLOOR<br>OFFICE (SF) | OFFICE<br>MEZZ (SF) | TOTAL<br>OFFICE (SF) | LEASE RATE<br>(PSF MG) | SALE<br>PRICE (PSF) | SALE PRICE<br>TOTAL |
|------|--------------------|-------------------|--------------------------|---------------------|----------------------|------------------------|---------------------|---------------------|
| A    | 4,746              |                   |                          |                     |                      |                        |                     | SOLD                |
| В    | 3,284              |                   |                          |                     |                      |                        |                     | SOLD                |
| С    | 3,284              | 1,717             | 816                      | 751                 | 1,567                | \$1.45                 | \$360               | \$1,182,240         |
| D    | 3,284              | 1,717             | 816                      | 751                 | 1,567                | \$1.45                 | \$360               | \$1,182,240         |
| E    | 3,284              | 1,717             | 816                      | 751                 | 1,567                | \$1.45                 | \$360               | \$1,182,240         |
| F    | 3,151              |                   |                          |                     |                      |                        |                     | LEASED              |
| G    | 3,151              |                   |                          |                     |                      |                        |                     | LEASED              |
| Н    | 3,284              |                   |                          |                     |                      |                        |                     | LEASED              |
| I    | 3,284              |                   |                          |                     |                      |                        |                     | IN ESCROW           |
| J    | 3,284              |                   |                          |                     |                      |                        |                     | IN ESCROW           |
| K    | 3,284              |                   |                          |                     |                      |                        |                     | SOLD                |
| L    | 4,708              |                   |                          |                     |                      |                        |                     | LEASED              |

### EACH UNIT CONTAINS: ONE (1) GROUND LEVEL DOOR, 24 FT CLEARANCE HEIGHT, 2/1,000 PARKING, 200 AMPS