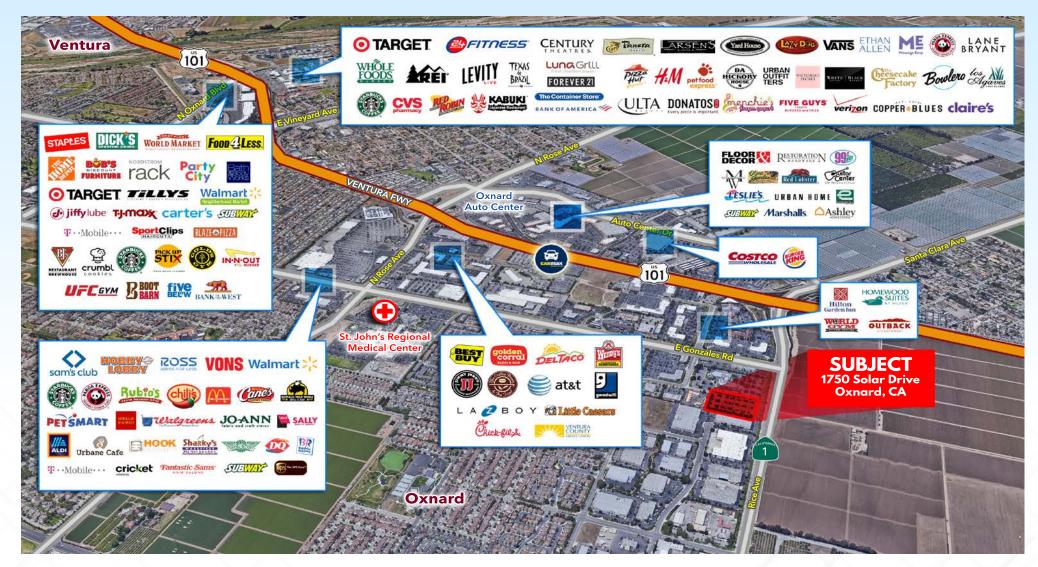

# AERIAL

Lee & Associates® LA North/Ventura, Inc. Corporate ID #01191898 A Member of the Lee & Associates Group of Companies 5707 Corsa Avenue, Suite 200 Westlake Village, CA 91362 P 818.223.4388 F 818.591.1450 www.lee-associates.com