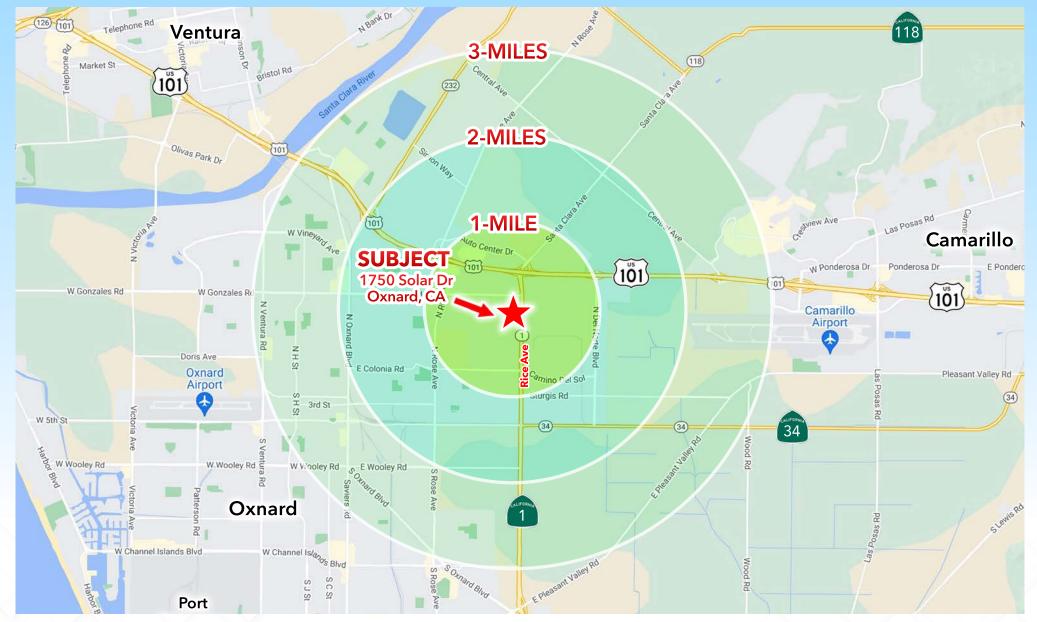

## LOCATOR

Lee & Associates® LA North/Ventura, Inc. Corporate ID #01191898 A Member of the Lee & Associates Group of Companies 5707 Corsa Avenue, Suite 200 Westlake Village, CA 91362 P 818.223.4388 F 818.591.1450 www.lee-associates.com