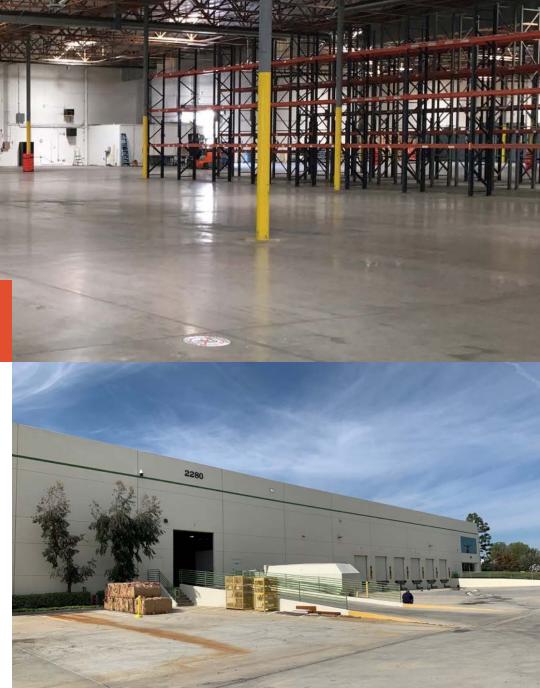

## INDUSTRIAL FACILITY | FOR LEASE

2280 Ward Ave | Simi Valley, CA

**AVAILABLE:** 96,641 SF

**OFFICE:** 9,545 SF

**CLEAR HEIGHT: 24 FT** 

**DOCK HIGH LOADING:** 8 Dock High Doors

**GROUND LEVEL LOADING:** 1 Ground Level Door

**PARKING:** 115 Parking Stalls

**POWER:** 800 AMPS, 277/480 Volts

**SPRINKLERS:** ESFR

**ZONING:** GI

YARD: Private and Fenced

**ASKING RATE:** \$1.45 PSF MG

WAREHOUSE DISTRIBUTION FACILITY

- Outstanding Clearance Height
- Enormous Concrete Truck Yard With 143' Turning
   Radius
- ESFR Sprinklers