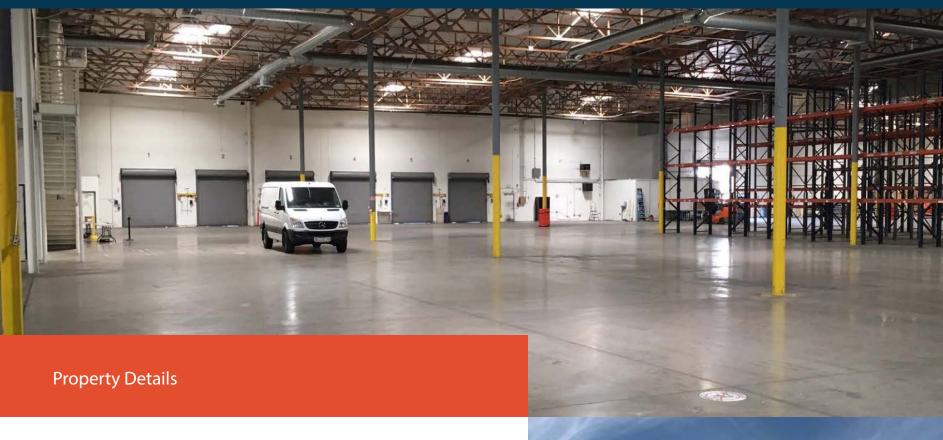

## INDUSTRIAL FACILITY | FOR LEASE

2280 Ward Ave | Simi Valley, CA

**AVAILABLE:** 96,641 SF

**OFFICE:** 9,545 SF

**CLEAR HEIGHT: 24 FT** 

**DOCK HIGH LOADING:** 8 Dock High Doors

**GROUND LEVEL LOADING:** 1 Ground Level Door

**PARKING:** 115 Parking Stalls

**POWER:** 800 AMPS, 277/480 Volts

**SPRINKLERS:** ESFR

**ZONING:** GI

YARD: Private and Fenced

**ASKING RATE:** \$1.45 PSF MG

WAREHOUSE DISTRIBUTION FACILITY

- Outstanding Clearance Height
- Enormous Concrete Truck Yard With 143' Turning
   Radius
- ESFR Sprinklers