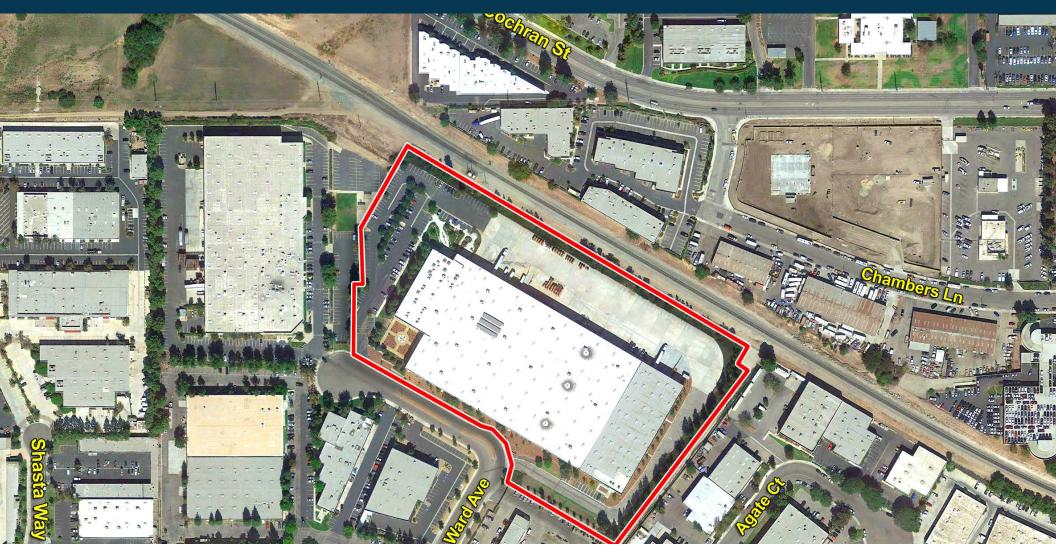

## INDUSTRIAL FACILITY | FOR LEASE

2280 Ward Ave | Simi Valley, CA

**AVAILABLE:** 96,641 SF

**OFFICE:** 9,545 SF

**CLEAR HEIGHT: 24 FT** 

**DOCK HIGH LOADING:** 8 Dock High Doors

**GROUND LEVEL LOADING:** 1 Ground Level Door