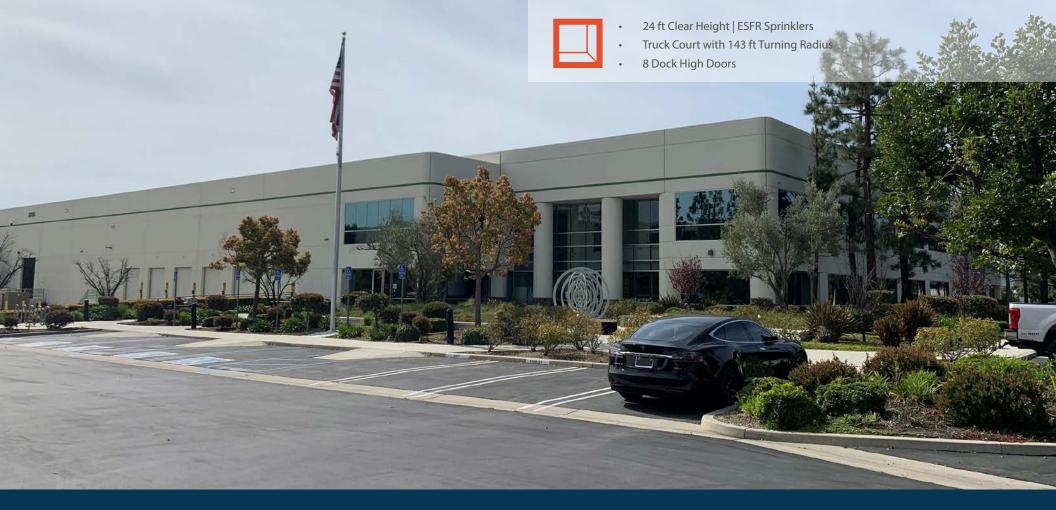

## 96,641 SF AVAILABLE FOR LEASE

## INDUSTRIAL FACILITY | FOR LEASE

2280 Ward Ave | Simi Valley, CA

**AVAILABLE:** 96,641 SF

**OFFICE:** 9,545 SF

**CLEAR HEIGHT: 24 FT** 

**DOCK HIGH LOADING:** 8 Dock High Doors

**GROUND LEVEL LOADING:** 1 Ground Level Door

**PARKING:** 115 Parking Stalls

**POWER:** 800 AMPS, 277/480 Volts

**SPRINKLERS:** ESFR

**ZONING:** GI

YARD: Private and Fenced

**ASKING RATE:** \$1.45 PSF MG

WAREHOUSE DISTRIBUTION FACILITY

- Outstanding Clearance Height
- Enormous Concrete Truck Yard With 143' Turning
   Radius
- ESFR Sprinklers