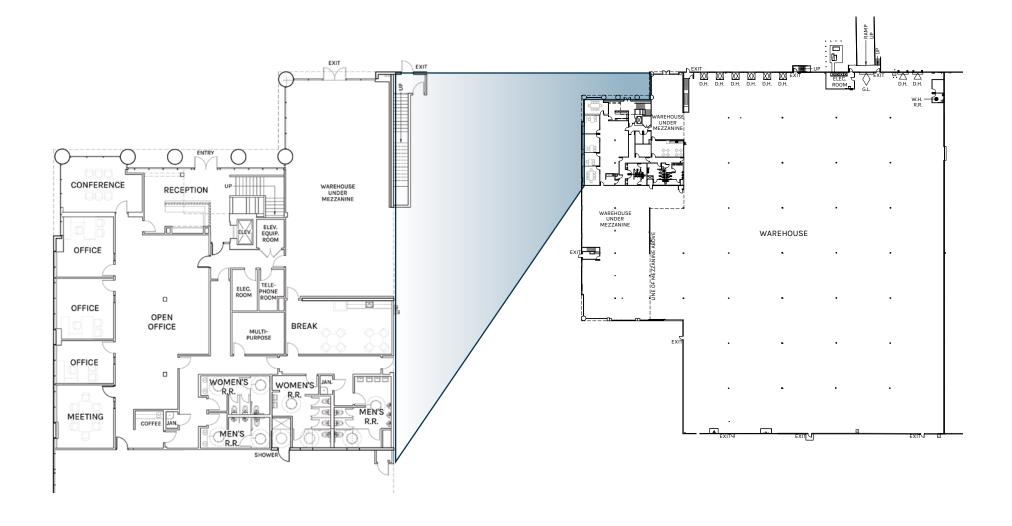

## INDUSTRIAL FACILITY | FOR LEASE

2280 Ward Ave | Simi Valley, CA

**AVAILABLE:** 96,641 SF

**OFFICE:** 9,545 SF

**CLEAR HEIGHT: 24 FT** 

**DOCK HIGH LOADING:** 8 Dock High Doors

**GROUND LEVEL LOADING:** 1 Ground Level Door

**PARKING:** 115 Parking Stalls

**POWER:** 800 AMPS, 277/480 Volts

**SPRINKLERS:** ESFR

**ZONING:** GI

YARD: Private and Fenced

**ASKING RATE:** \$1.45 PSF MG

WAREHOUSE DISTRIBUTION FACILITY

- Outstanding Clearance Height
- Enormous Concrete Truck Yard With 143' Turning
   Radius
- ESFR Sprinklers

- Expansion Capabilities
- Close Proximity to Highway 118
- High Image Distribution Facility
- Gated and Fenced

WAREHOUSE 87,096 SF OFFICE 9,545 SF **TOTAL** 96,641 SF

PLAN LAYOUT SUBJECT TO FIELD CONDITIONS AND MAY DIFFER FROM PLAN AS SHOWN. ALL INFORMATION PRESENTED ON THIS DRAWING IS PRESUMED TO BE ACCURATE, HOWEVER TENANT SHOULD VERIFY PERTINENT INFORMATION PRIOR TO COMMITTING TO A LEASE. ANY FURNITURE OR APPLIANCES SHOWN ON PLAN ARE FOR CONCEPT ONLY AND WILL BE TENANT PROVIDED.