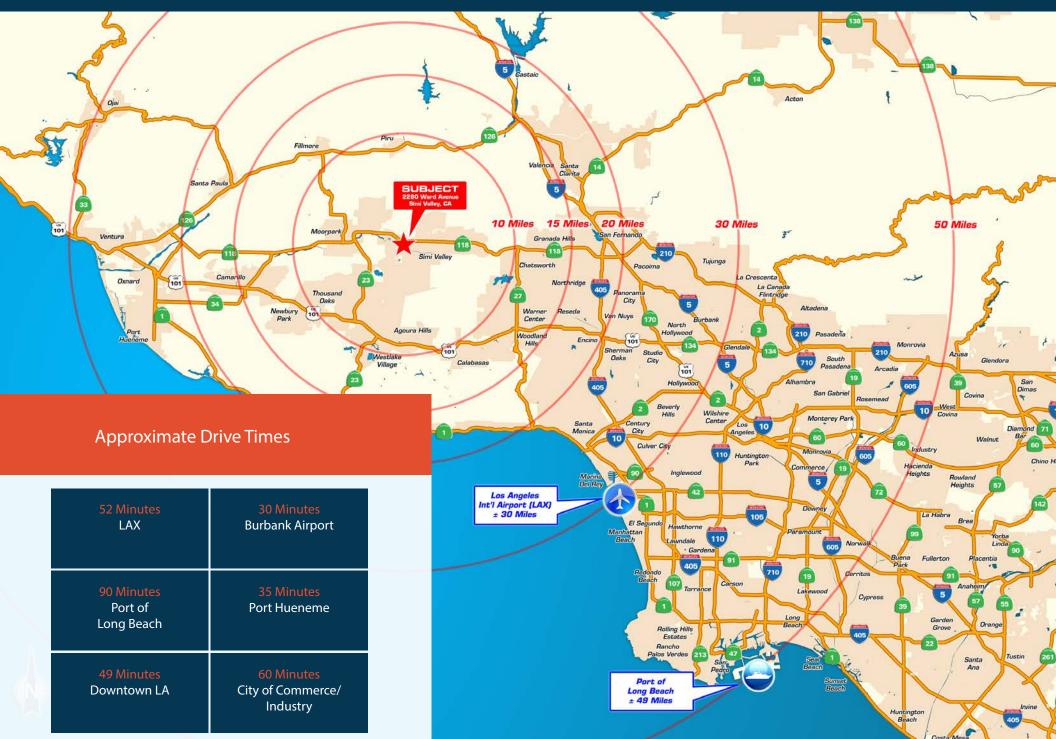

- Expansion Capabilities
- Close Proximity to Highway 118
- High Image Distribution Facility
- Gated and Fenced

WAREHOUSE 87,096 SF OFFICE 9,545 SF **TOTAL** 96,641 SF

PLAN LAYOUT SUBJECT TO FIELD CONDITIONS AND MAY DIFFER FROM PLAN AS SHOWN. ALL INFORMATION PRESENTED ON THIS DRAWING IS PRESUMED TO BE ACCURATE, HOWEVER TENANT SHOULD VERIFY PERTINENT INFORMATION PRIOR TO COMMITTING TO A LEASE. ANY FURNITURE OR APPLIANCES SHOWN ON PLAN ARE FOR CONCEPT ONLY AND WILL BE TENANT PROVIDED.