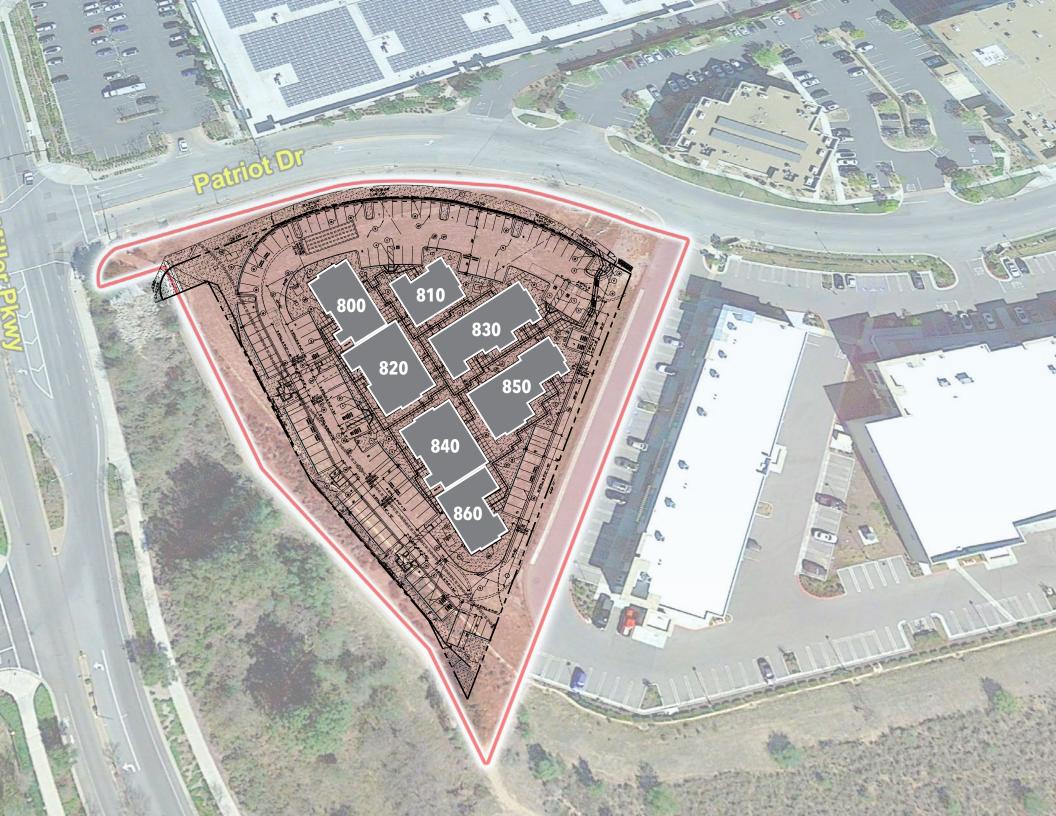

  Los Robles Hospital Imaging Center

  DaVita Dialysis

  Moorpark Comprehensive Medical Center

| Address         | Size     | Sale Price<br>(PSF) | Sale Price<br>(Total) | Lease Rate<br>(PSF NNN) | Leasing<br>Improvement<br>Allowance |
|-----------------|----------|---------------------|-----------------------|-------------------------|-------------------------------------|
| 800 Patriot Dr. | 3,629 SF | \$725.00            | \$2,631,025.00        | \$2.95                  | \$75.00 PSF                         |
| 820 Patriot Dr. | 4,668 SF | \$705.00            | \$3,290,940.00        | \$2.85                  | \$75.00 PSF                         |
| 840 Patriot Dr. | 4,497 SF | \$705.00            | \$3,170,385.00        | \$2.85                  | \$75.00 PSF                         |
| 860 Patriot Dr. | 3,460 SF | \$715.00            | \$2,473,900.00        | \$2.85                  | \$75.00 PSF                         |
| 810 Patriot Dr. | 2,873 SF | \$725.00            | \$2,082,925.00        | \$2.95                  | \$75.00 PSF                         |
| 830 Patriot Dr. | 4,965 SF | \$715.00            | \$3,549,975.00        | \$2.85                  | \$75.00 PSF                         |
| 850 Patriot Dr. | 4,863 SF | \$715.00            | \$3,477,045.00        | \$2.85                  | \$75.00 PSF                         |