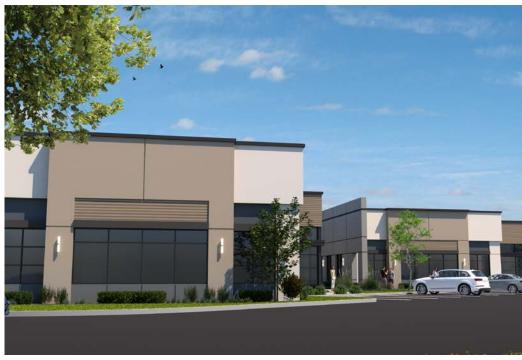

|
| 840 Patriot Dr. | 4,497 SF | \$705.00            | \$3,170,385.00        | \$2.85                  | \$75.00 PSF                         |
| 860 Patriot Dr. | 3,460 SF | \$715.00            | \$2,473,900.00        | \$2.85                  | \$75.00 PSF                         |
| 810 Patriot Dr. | 2,873 SF | \$725.00            | \$2,082,925.00        | \$2.95                  | \$75.00 PSF                         |
| 830 Patriot Dr. | 4,965 SF | \$715.00            | \$3,549,975.00        | \$2.85                  | \$75.00 PSF                         |
| 850 Patriot Dr. | 4,863 SF | \$715.00            | \$3,477,045.00        | \$2.85                  | \$75.00 PSF                         |





## **AMENITIES**



## **PATRIOT PROFESSIONAL PLAZA**

MOORPARK, CALIFORNIA