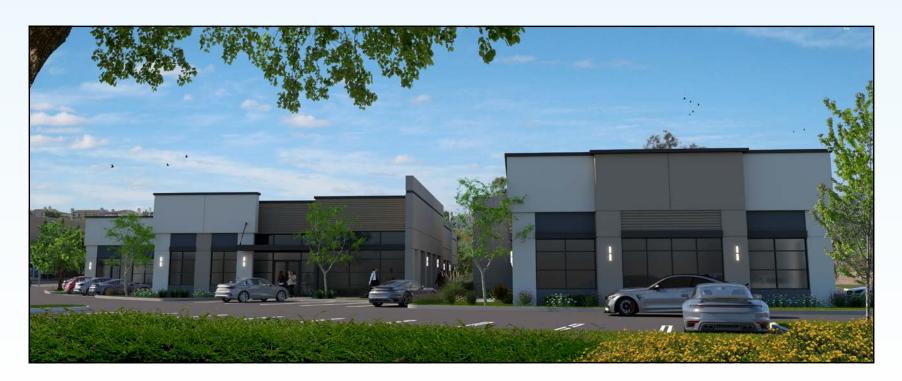

| \$3,290,940.00        | \$2.85                  | \$75.00 PSF                         |
| 840 Patriot Dr. | 4,497 SF | \$705.00            | \$3,170,385.00        | \$2.85                  | \$75.00 PSF                         |
| 860 Patriot Dr. | 3,460 SF | \$715.00            | \$2,473,900.00        | \$2.85                  | \$75.00 PSF                         |
| 810 Patriot Dr. | 2,873 SF | \$725.00            | \$2,082,925.00        | \$2.95                  | \$75.00 PSF                         |
| 830 Patriot Dr. | 4,965 SF | \$715.00            | \$3,549,975.00        | \$2.85                  | \$75.00 PSF                         |
| 850 Patriot Dr. | 4,863 SF | \$715.00            | \$3,477,045.00        | \$2.85                  | \$75.00 PSF                         |





## **AMENITIES**



## **PATRIOT PROFESSIONAL PLAZA**

MOORPARK, CALIFORNIA