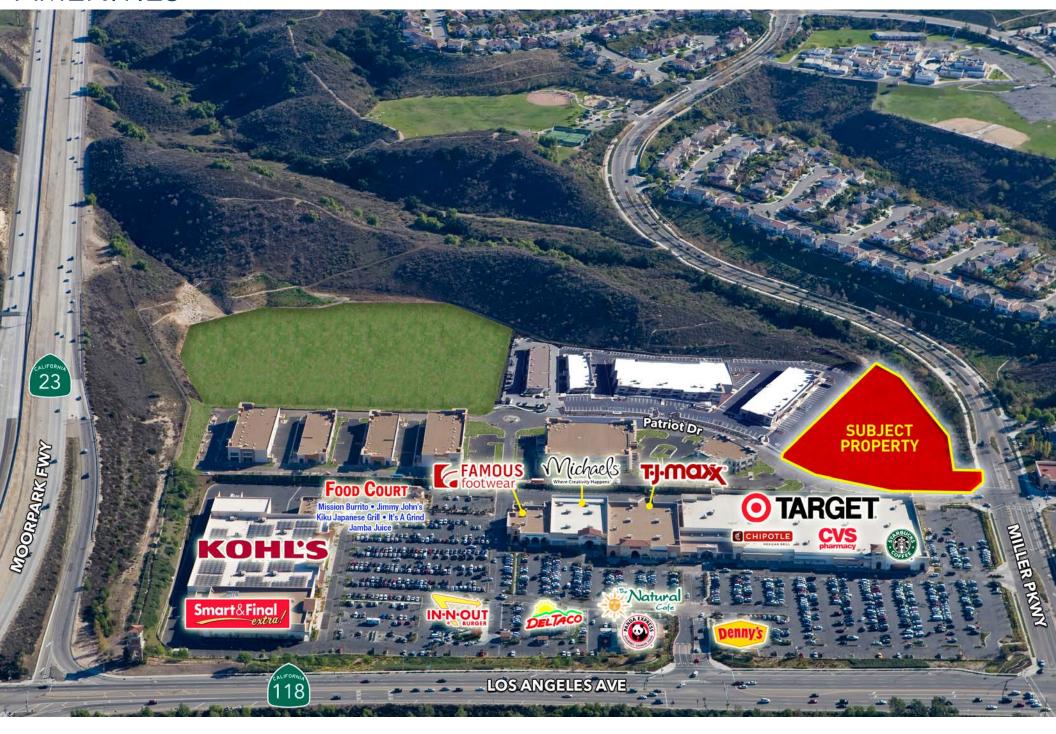

  Los Robles Hospital Imaging Center

  DaVita Dialysis

  Moorpark Comprehensive Medical Center

| Address         | Size     | Sale Price<br>(PSF) | Sale Price<br>(Total) | Lease Rate<br>(PSF NNN) | Leasing<br>Improvement<br>Allowance |
|-----------------|----------|---------------------|-----------------------|-------------------------|-------------------------------------|
| 800 Patriot Dr. | 3,629 SF | \$725.00            | \$2,631,025.00        | \$2.95                  | \$75.00 PSF                         |
| 820 Patriot Dr. | 4,668 SF | \$705.00            | \$3,290,940.00        | \$2.85                  | \$75.00 PSF                         |
| 840 Patriot Dr. | 4,497 SF | \$705.00            | \$3,170,385.00        | \$2.85                  | \$75.00 PSF                         |
| 860 Patriot Dr. | 3,460 SF | \$715.00            | \$2,473,900.00        | \$2.85                  | \$75.00 PSF                         |
| 810 Patriot Dr. | 2,873 SF | \$725.00            | \$2,082,925.00        | \$2.95                  | \$75.00 PSF                         |
| 830 Patriot Dr. | 4,965 SF | \$715.00            | \$3,549,975.00        | \$2.85                  | \$75.00 PSF                         |
| 850 Patriot Dr. | 4,863 SF | \$715.00            | \$3,477,045.00        | \$2.85                  | \$75.00 PSF                         |

## **AMENITIES**