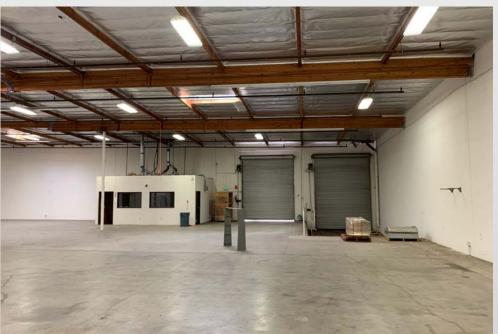

1620 EMERSON AVENUE FOR LEASE Oxnard, CA 93033

GRANT FULKERSON, SIOR Principal 818.304.4956 gfulkerson@lee-re.com www.fulkerson-re.com DRE# 01483890 MICHAELTINGUS Principal 818.223.4380 mtingus@lee-re.com www.miketingus.com DRE# 01013724



No warranty or representation is made to the accuracy of the foregoing information. Terms of sale or lease and availability are subject to change or withdrawal without notice.



LOADING: (2) DH/ (2) GL



OPPORTUNITY ZONE



OUTSTANDING LOADING



LOW NNN EXPENSES



FREE STANDING BUILDING















SIZE: 26,547 SF TOTAL OFFICE: 3,982 SF

CLEAR HEIGHT: ±18 FT POWER: 400A 277/480V PARKING STALLS: 70 2.6/1,000 YEAR BUILT: 1986

## LEASE RATE: \$1.05 PSF NNN



## PROPERTY PHOTOS



## PROPERTY PHOTOS