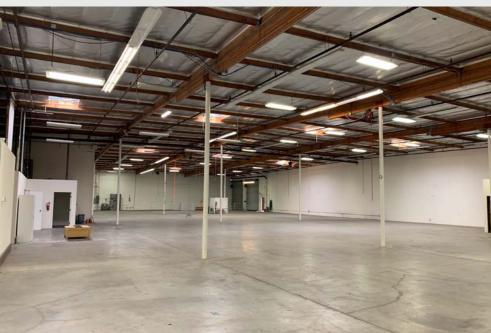

1620 EMERSON AVENUE FOR LEASE Oxnard, CA 93033

GRANT FULKERSON, SIOR Principal 818.304.4956 gfulkerson@lee-re.com www.fulkerson-re.com DRE# 01483890 MICHAELTINGUS Principal 818.223.4380 mtingus@lee-re.com www.miketingus.com DRE# 01013724



No warranty or representation is made to the accuracy of the foregoing information. Terms of sale or lease and availability are subject to change or withdrawal without notice.



LOADING: (2) DH/ (2) GL



OPPORTUNITY ZONE



OUTSTANDING LOADING



LOW NNN EXPENSES



FREE STANDING BUILDING















SIZE: 26,547 SF TOTAL OFFICE: 3,982 SF

CLEAR HEIGHT: ±18 FT POWER: 400A 277/480V PARKING STALLS: 70 2.6/1,000 YEAR BUILT: 1986

## LEASE RATE: \$1.05 PSF NNN



## PROPERTY PHOTOS



## PROPERTY PHOTOS