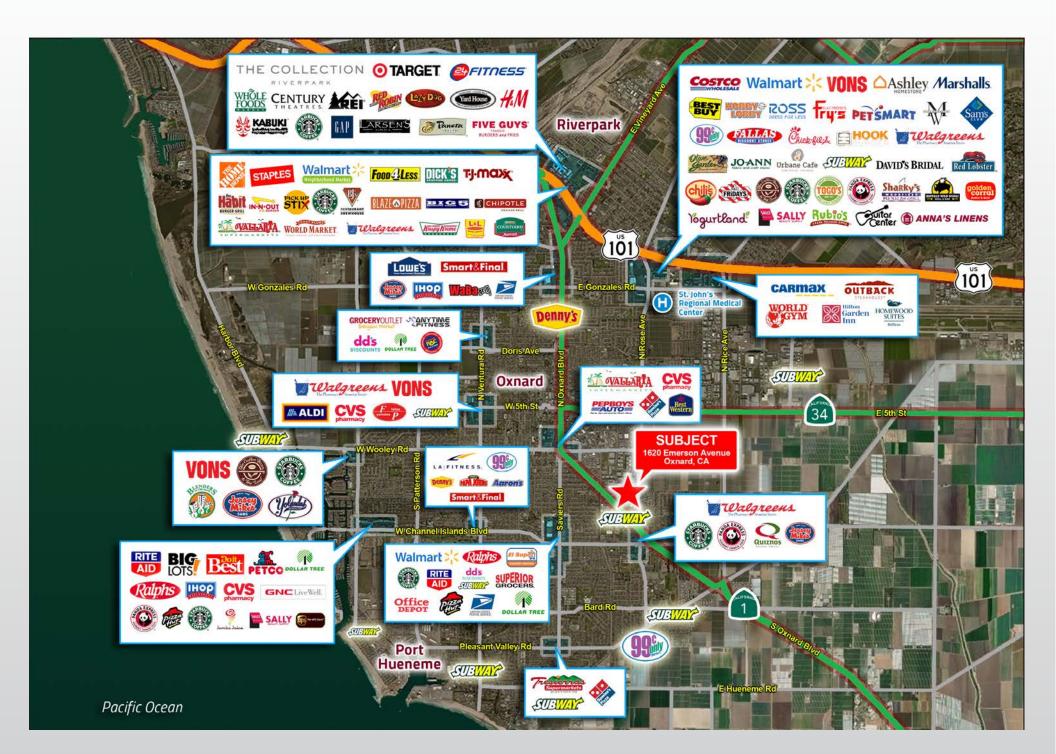

1620 EMERSON AVENUE FOR LEASE Oxnard, CA 93033

GRANT FULKERSON, SIOR Principal 818.304.4956 gfulkerson@lee-re.com www.fulkerson-re.com DRE# 01483890 MICHAELTINGUS Principal 818.223.4380 mtingus@lee-re.com www.miketingus.com DRE# 01013724



No warranty or representation is made to the accuracy of the foregoing information. Terms of sale or lease and availability are subject to change or withdrawal without notice.



LOADING: (2) DH/ (2) GL



OPPORTUNITY ZONE



OUTSTANDING LOADING



LOW NNN EXPENSES



FREE STANDING BUILDING















SIZE: 26,547 SF TOTAL OFFICE: 3,982 SF

CLEAR HEIGHT: ±18 FT POWER: 400A 277/480V PARKING STALLS: 70 2.6/1,000 YEAR BUILT: 1986

## LEASE RATE: \$1.05 PSF NNN



## PROPERTY PHOTOS



## PROPERTY PHOTOS