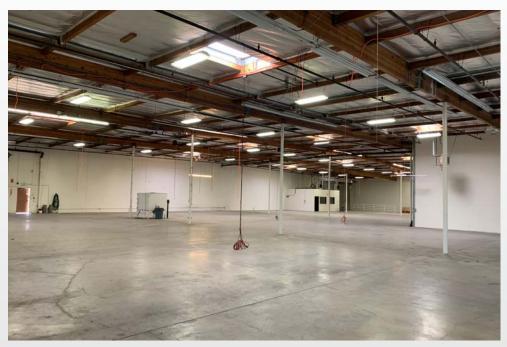

1620 EMERSON AVENUE FOR LEASE Oxnard, CA 93033

GRANT FULKERSON, SIOR Principal 818.304.4956 gfulkerson@lee-re.com www.fulkerson-re.com DRE# 01483890 MICHAELTINGUS Principal 818.223.4380 mtingus@lee-re.com www.miketingus.com DRE# 01013724



No warranty or representation is made to the accuracy of the foregoing information. Terms of sale or lease and availability are subject to change or withdrawal without notice.



LOADING: (2) DH/ (2) GL



OPPORTUNITY ZONE



OUTSTANDING LOADING



LOW NNN EXPENSES



FREE STANDING BUILDING















SIZE: 26,547 SF TOTAL OFFICE: 3,982 SF

CLEAR HEIGHT: ±18 FT POWER: 400A 277/480V PARKING STALLS: 70 2.6/1,000 YEAR BUILT: 1986

## LEASE RATE: \$1.05 PSF NNN



## PROPERTY PHOTOS



## PROPERTY PHOTOS