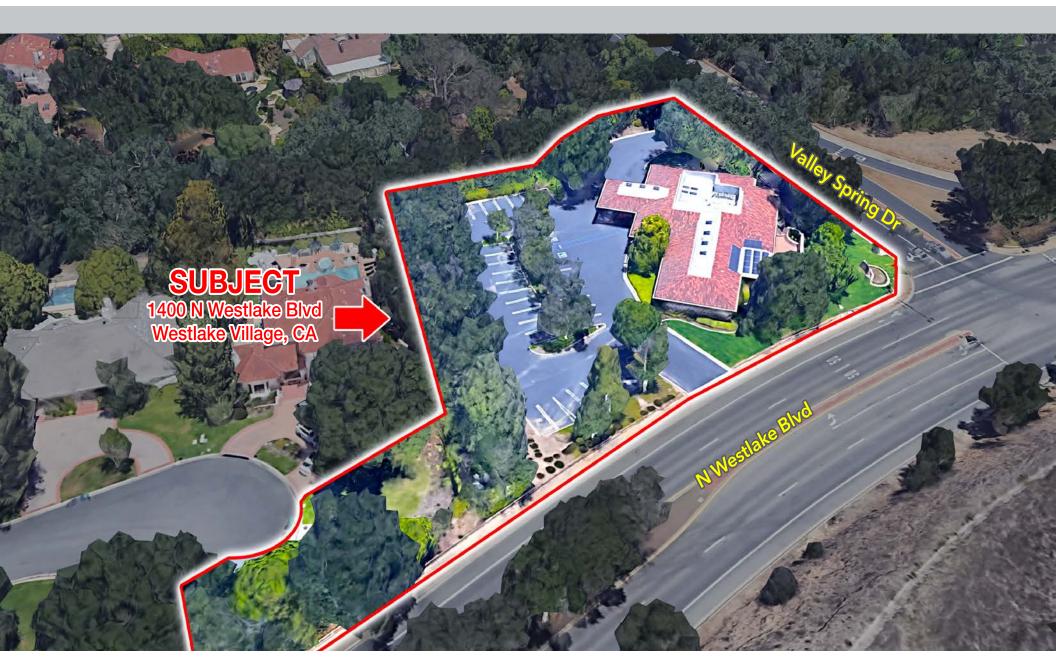

### NORTH RANCH COMMUNITY CENTER

1400 N. Westlake Blvd., Westlake Village, CA

## PROPERTY DESCRIPTION

This unique leasing opportunity is strategically located in the prestigious North Ranch community in Westlake Village. This 6,427 square foot property is ideally situated on Westlake Blvd. with direct access to Highway 101, nearby numerous retail amenities and in close proximity to the North Ranch Country Club.