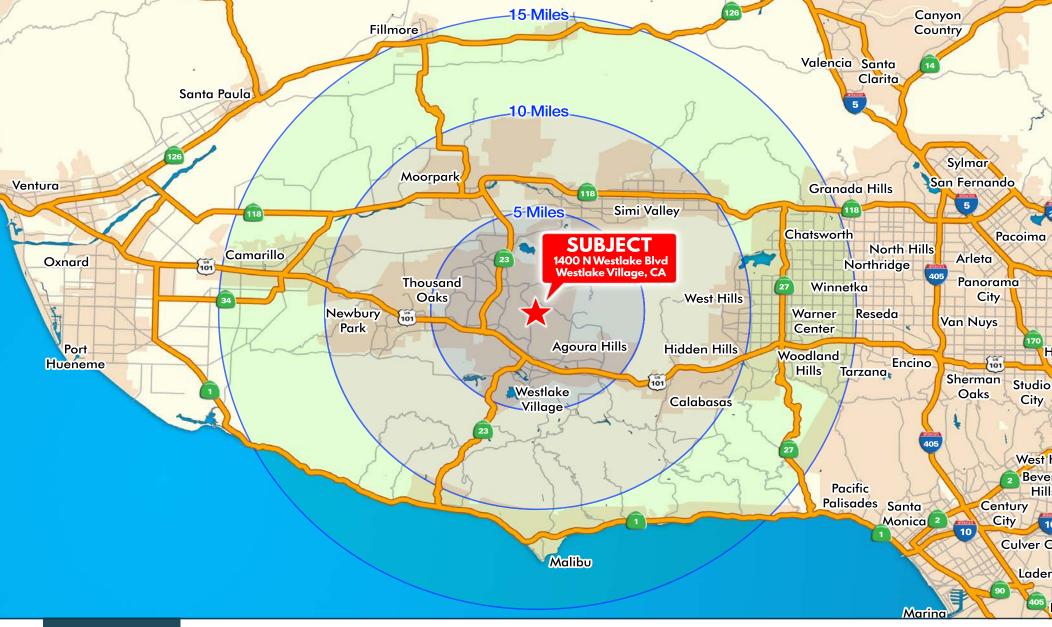

## PROPERTY DESCRIPTION

This unique leasing opportunity is strategically located in the prestigious North Ranch community in Westlake Village. This 6,427 square foot property is ideally situated on Westlake Blvd. with direct access to Highway 101, nearby numerous retail amenities and in close proximity to the North Ranch Country Club.