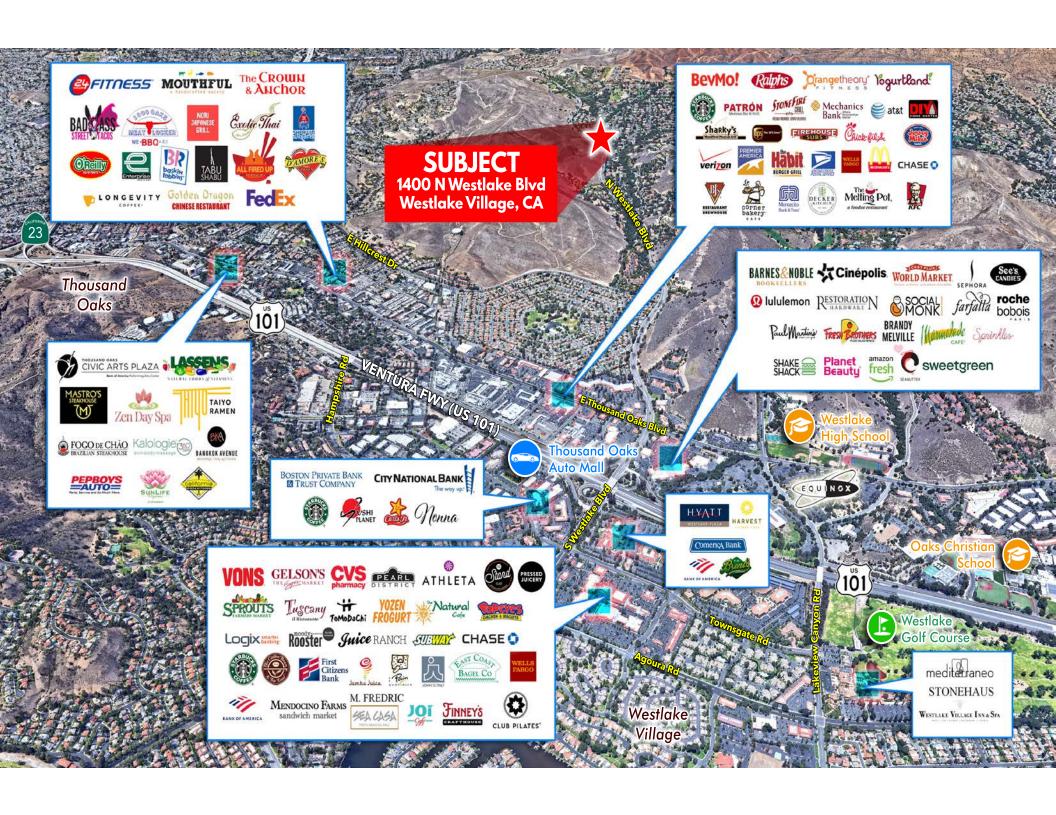

## PROPERTY DESCRIPTION

This unique leasing opportunity is strategically located in the prestigious North Ranch community in Westlake Village. This 6,427 square foot property is ideally situated on Westlake Blvd. with direct access to Highway 101, nearby numerous retail amenities and in close proximity to the North Ranch Country Club.