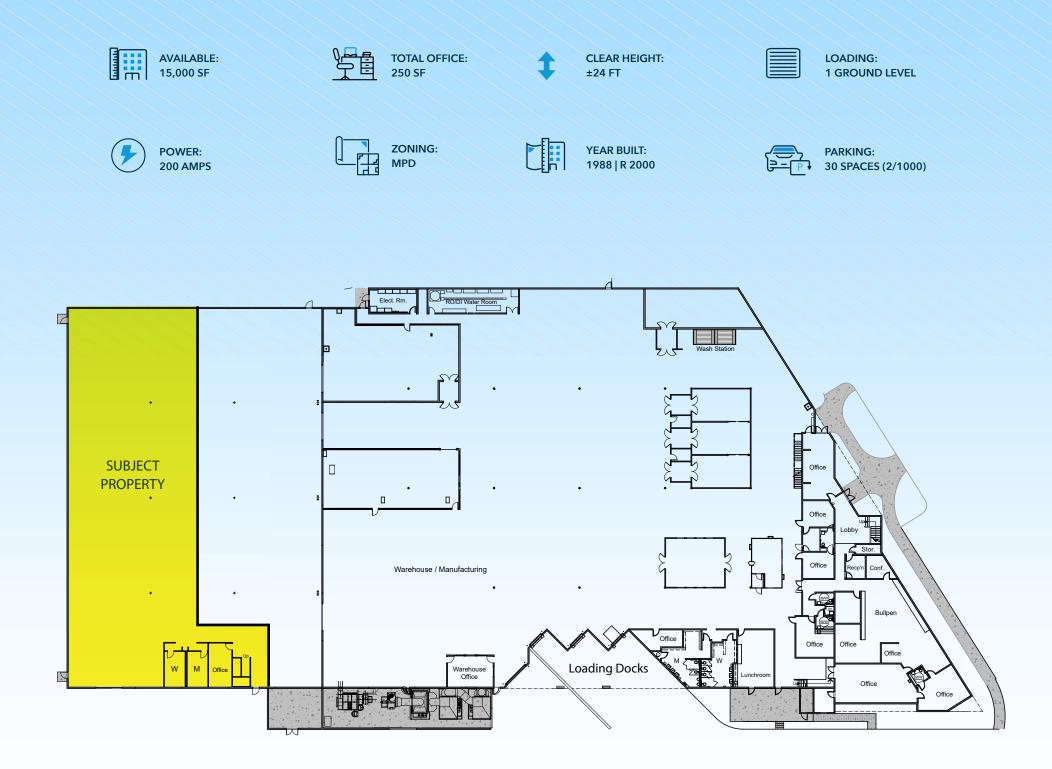

2433

SHORT-TERM STORAGE/DISTRIBUTION

SECURED YARD

100% HVAC

### LEASE RATE: \$0.95 GROSS

## AMENITIES

No warranty or representation is made to the accuracy of the foregoing information. Terms of sale or lease and availability are subject to change or withdrawa without notice. CiD #01191898