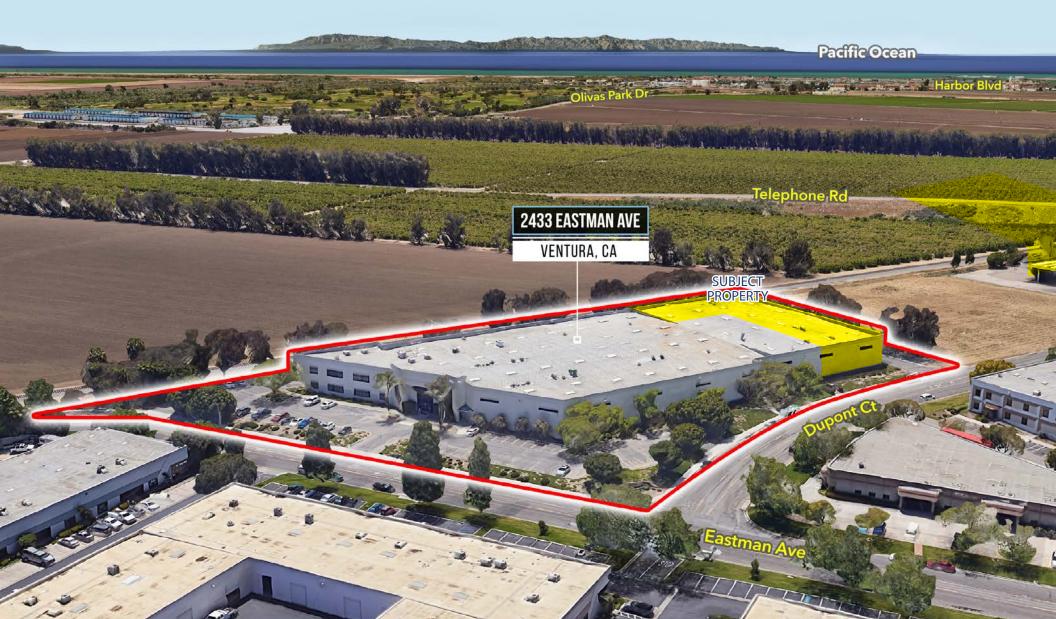

# 2433 EASTMAN AVE Ventura, California

2433

SHORT-TERM STORAGE/DISTRIBUTION

SECURED YARD

100% HVAC