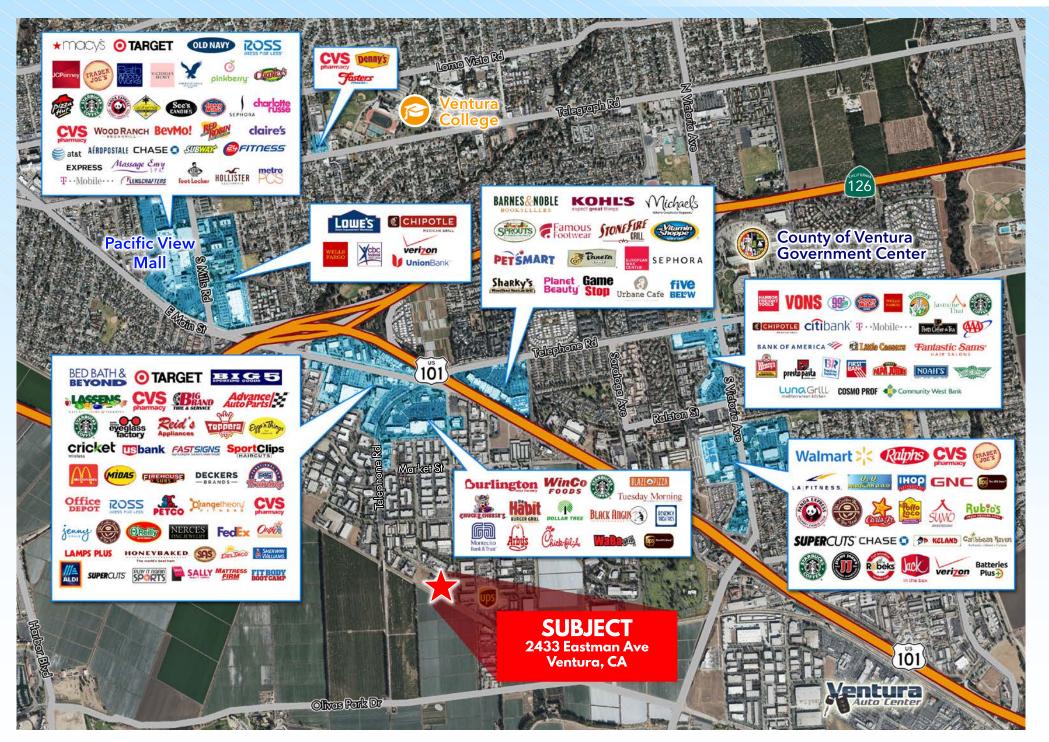

# 2433 EASTMAN AVE Ventura, California

# INDUSTRIAL FOR LEASE

### **GRANT FULKERSON, SIOR**

Principal 818.304.4956 gfulkerson@lee-re.com DRE# 01483890

#### **MIKE TINGUS**

President 818.223.4380 mtingus@lee-re.com DRE# 01013724 LEE & ASSOCIATES

anty or representation is made to the accuracy of the foregoing information. Terms of sale or lease and availability are subject to change or withdrawal without notice. CID #0119189

2433







SHORT-TERM STORAGE/DISTRIBUTION



SECURED YARD



100% HVAC

### LEASE RATE: \$0.95 GROSS



## AMENITIES





No warranty or representation is made to the accuracy of the foregoing information. Terms of sale or lease and availability are subject to change or withdrawa without notice. CiD #01191898