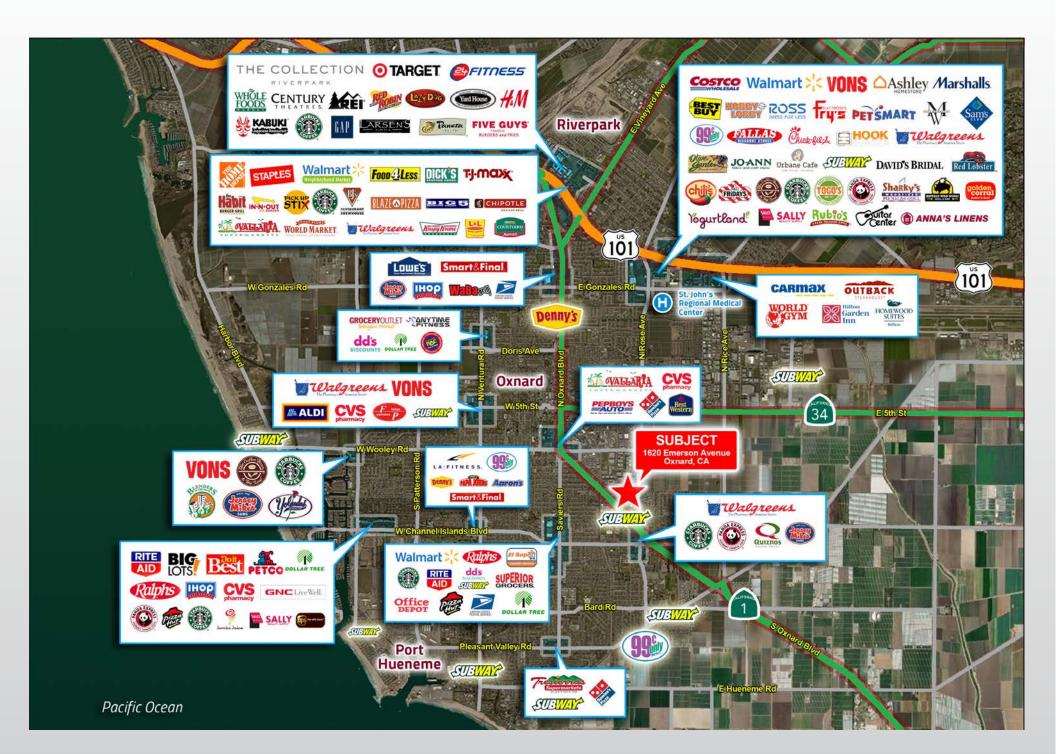

1620 EMERSON AVENUE FOR LEASE Oxnard, CA 93033

GRANT FULKERSON, SIOR Principal 818.304.4956 gfulkerson@lee-re.com www.fulkerson-re.com DRE# 01483890

MICHAEL TINGUS President 818.223.4380 mtingus@lee-re.com www.miketingus.com DRE# 01013724



No warranty or representation is made to the accuracy of the foregoing information. Terms of sale or lease and availability are subject to change or withdrawal without notice.



LOADING: (2) DH/ (2) GL



OPPORTUNITY ZONE



OUTSTANDING LOADING



LOW NNN EXPENSES



FREE STANDING BUILDING















SIZE: 26,547 SF TOTAL OFFICE: 3,982 SF

CLEAR HEIGHT: ±18 FT POWER: 400A 277/480V PARKING STALLS: 70 2.6/1,000 YEAR BUILT: 1986

## LEASE RATE: \$1.05 PSF NNN



## PROPERTY PHOTOS



## PROPERTY PHOTOS