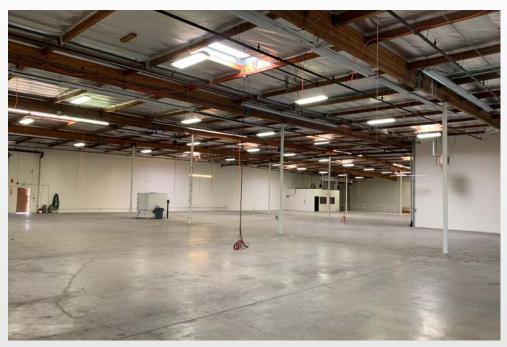

1620 EMERSON AVENUE FOR LEASE Oxnard, CA 93033

GRANT FULKERSON, SIOR Principal 818.304.4956 gfulkerson@lee-re.com www.fulkerson-re.com DRE# 01483890

MICHAEL TINGUS President 818.223.4380 mtingus@lee-re.com www.miketingus.com DRE# 01013724



No warranty or representation is made to the accuracy of the foregoing information. Terms of sale or lease and availability are subject to change or withdrawal without notice.



LOADING: (2) DH/ (2) GL



OPPORTUNITY ZONE



OUTSTANDING LOADING



LOW NNN EXPENSES



FREE STANDING BUILDING















SIZE: 26,547 SF TOTAL OFFICE: 3,982 SF

CLEAR HEIGHT: ±18 FT POWER: 400A 277/480V PARKING STALLS: 70 2.6/1,000 YEAR BUILT: 1986

## LEASE RATE: \$1.05 PSF NNN



## PROPERTY PHOTOS



## PROPERTY PHOTOS