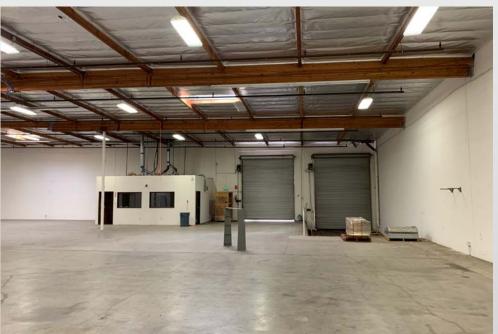

1620 EMERSON AVENUE FOR LEASE Oxnard, CA 93033

GRANT FULKERSON, SIOR Principal 818.304.4956 gfulkerson@lee-re.com www.fulkerson-re.com DRE# 01483890

MICHAEL TINGUS President 818.223.4380 mtingus@lee-re.com www.miketingus.com DRE# 01013724



No warranty or representation is made to the accuracy of the foregoing information. Terms of sale or lease and availability are subject to change or withdrawal without notice.



LOADING: (2) DH/ (2) GL



OPPORTUNITY ZONE



OUTSTANDING LOADING



LOW NNN EXPENSES



FREE STANDING BUILDING















SIZE: 26,547 SF TOTAL OFFICE: 3,982 SF

CLEAR HEIGHT: ±18 FT POWER: 400A 277/480V PARKING STALLS: 70 2.6/1,000 YEAR BUILT: 1986

## LEASE RATE: \$1.05 PSF NNN



## PROPERTY PHOTOS



## PROPERTY PHOTOS