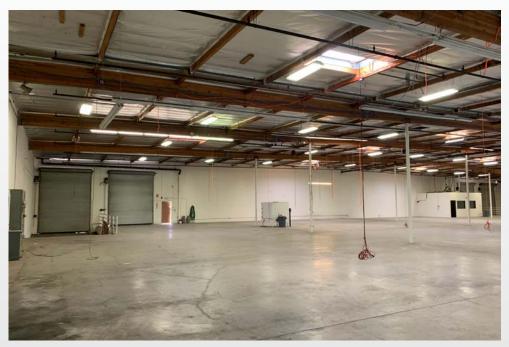

1620 EMERSON AVENUE FOR LEASE Oxnard, CA 93033

GRANT FULKERSON, SIOR Principal 818.304.4956 gfulkerson@lee-re.com www.fulkerson-re.com DRE# 01483890

MICHAEL TINGUS President 818.223.4380 mtingus@lee-re.com www.miketingus.com DRE# 01013724



No warranty or representation is made to the accuracy of the foregoing information. Terms of sale or lease and availability are subject to change or withdrawal without notice.



LOADING: (2) DH/ (2) GL



OPPORTUNITY ZONE



OUTSTANDING LOADING



LOW NNN EXPENSES



FREE STANDING BUILDING















SIZE: 26,547 SF TOTAL OFFICE: 3,982 SF

CLEAR HEIGHT: ±18 FT POWER: 400A 277/480V PARKING STALLS: 70 2.6/1,000 YEAR BUILT: 1986

## LEASE RATE: \$1.05 PSF NNN



## PROPERTY PHOTOS



## PROPERTY PHOTOS