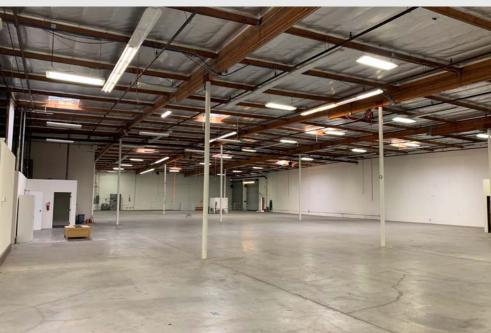

1620 EMERSON AVENUE FOR LEASE Oxnard, CA 93033

GRANT FULKERSON, SIOR Principal 818.304.4956 gfulkerson@lee-re.com www.fulkerson-re.com DRE# 01483890

MICHAEL TINGUS President 818.223.4380 mtingus@lee-re.com www.miketingus.com DRE# 01013724



No warranty or representation is made to the accuracy of the foregoing information. Terms of sale or lease and availability are subject to change or withdrawal without notice.



LOADING: (2) DH/ (2) GL



OPPORTUNITY ZONE



OUTSTANDING LOADING



LOW NNN EXPENSES



FREE STANDING BUILDING















SIZE: 26,547 SF TOTAL OFFICE: 3,982 SF

CLEAR HEIGHT: ±18 FT POWER: 400A 277/480V PARKING STALLS: 70 2.6/1,000 YEAR BUILT: 1986

## LEASE RATE: \$1.05 PSF NNN



## PROPERTY PHOTOS



## PROPERTY PHOTOS