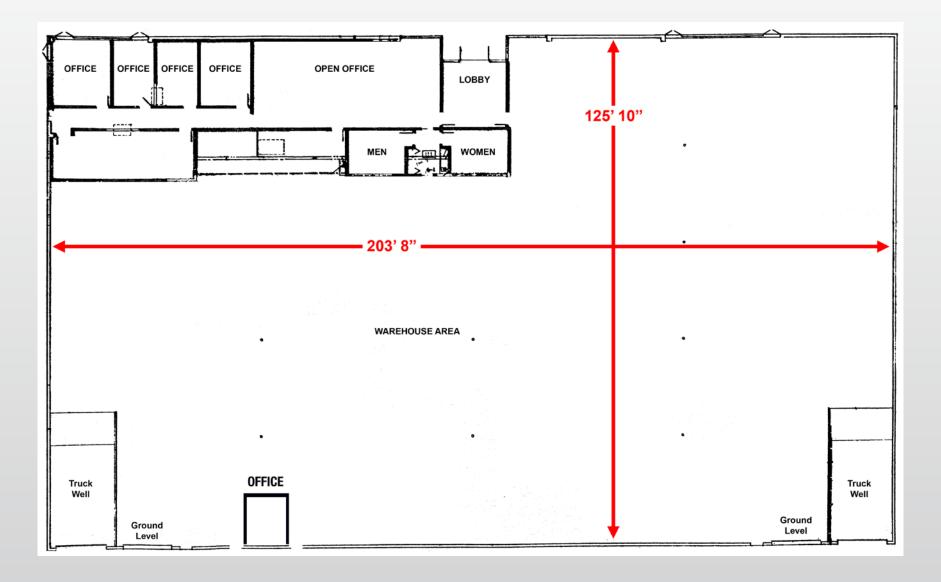

OUTSTANDING LOADING

LOW NNN EXPENSES

FREE STANDING BUILDING

SIZE: 26,547 SF TOTAL OFFICE: 3,982 SF

CLEAR HEIGHT: ±18 FT POWER: 400A 277/480V PARKING STALLS: 70 2.6/1,000 YEAR BUILT: 1986