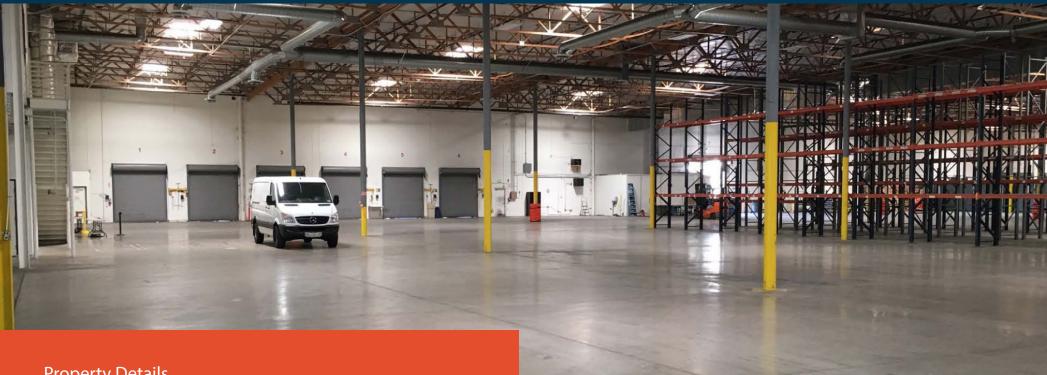

# INDUSTRIAL FACILITY | FOR LEASE

2280 Ward Ave | Simi Valley, CA

**Property Details** 

AVAILABLE: 96,641 SF **OFFICE:** 9,545 SF **CLEAR HEIGHT:** 24 FT DOCK HIGH LOADING: 8 Dock High Doors **GROUND LEVEL LOADING:** 1 Ground Level Door PARKING: 115 Parking Stalls POWER: 800 AMPS, 277/480 Volts **SPRINKLERS:** ESFR **ZONING:** GI YARD: Private and Fenced ASKING RATE: \$1.45 PSF MG

## **Aerial Overview**

WAREHOUSE DISTRIBUTION FACILITY

- Outstanding Clearance Height
- Enormous Concrete Truck Yard With 143' Turning
  Radius
- ESFR Sprinklers

- Expansion Capabilities
- Close Proximity to Highway 118
- High Image Distribution Facility
- Gated and Fenced