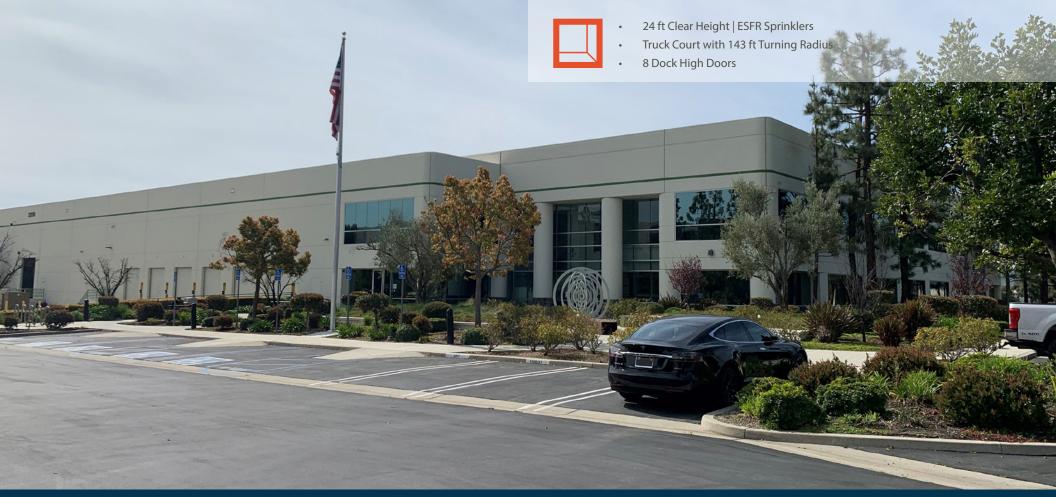

# 96,641 SF AVAILABLE FOR LEASE

# INDUSTRIAL FACILITY | FOR LEASE

2280 Ward Ave | Simi Valley, CA

**Property Details** 

AVAILABLE: 96,641 SF **OFFICE:** 9,545 SF **CLEAR HEIGHT:** 24 FT DOCK HIGH LOADING: 8 Dock High Doors **GROUND LEVEL LOADING:** 1 Ground Level Door PARKING: 115 Parking Stalls POWER: 800 AMPS, 277/480 Volts **SPRINKLERS:** ESFR **ZONING:** GI YARD: Private and Fenced ASKING RATE: \$1.45 PSF MG

## **Aerial Overview**

WAREHOUSE DISTRIBUTION FACILITY

- Outstanding Clearance Height
- Enormous Concrete Truck Yard With 143' Turning
  Radius
- ESFR Sprinklers

- Expansion Capabilities
- Close Proximity to Highway 118
- High Image Distribution Facility
- Gated and Fenced