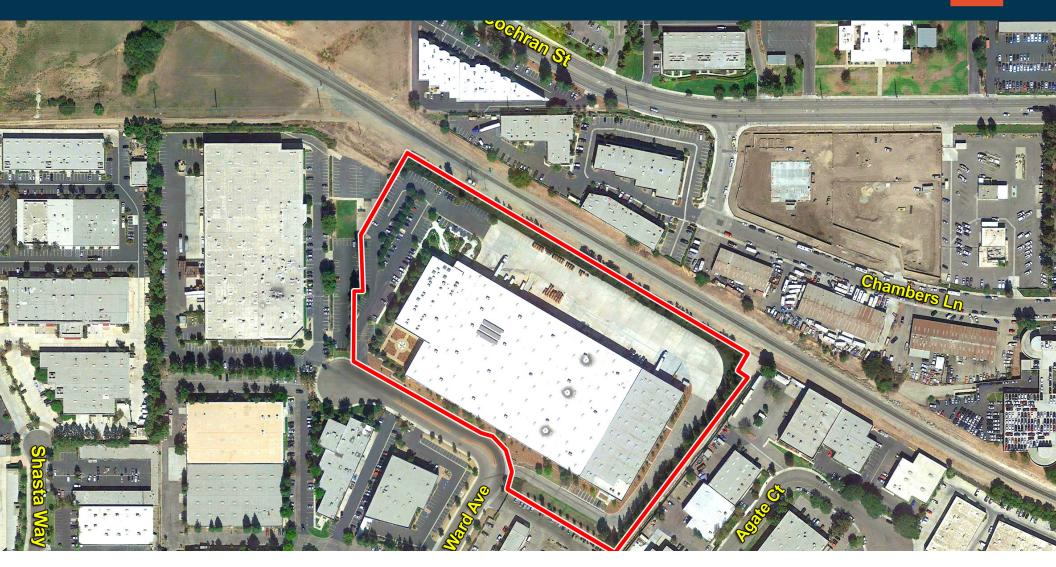

# 96,641 SF AVAILABLE FOR LEASE

# INDUSTRIAL FACILITY | FOR LEASE

2280 Ward Ave | Simi Valley, CA











**Property Details** 

AVAILABLE: 96,641 SF **OFFICE:** 9,545 SF **CLEAR HEIGHT:** 24 FT DOCK HIGH LOADING: 8 Dock High Doors **GROUND LEVEL LOADING:** 1 Ground Level Door PARKING: 115 Parking Stalls POWER: 800 AMPS, 277/480 Volts **SPRINKLERS:** ESFR **ZONING:** GI YARD: Private and Fenced ASKING RATE: \$1.45 PSF MG



## **Aerial Overview**





WAREHOUSE DISTRIBUTION FACILITY

- Outstanding Clearance Height
- Enormous Concrete Truck Yard With 143' Turning
  Radius
- ESFR Sprinklers

- Expansion Capabilities
- Close Proximity to Highway 118
- High Image Distribution Facility
- Gated and Fenced







PLAN LAYOUT SUBJECT TO FIELD CONDITIONS AND MAY DIFFER FROM PLAN AS SHOWN. ALL INFORMATION PRESENTED ON THIS DRAWING IS PRESUMED TO BE ACCURATE, HOWEVER TENANT SHOULD VERIFY PERTINENT INFORMATION PRIOR TO COMMITTING TO A LEASE. ANY FURNITURE OR APPLIANCES SHOWN ON PLAN ARE FOR CONCEPT ONLY AND WILL BE TENANT PROVIDED.

### **Locator Map**

2280 WARD AVE.







### Leasing Contacts

GRANT FULKERSON, SIOR Principal 818.304.4956 gfulkerson@lee-re.com www.fulkerson-re.com LIC #01483890 JOE JUSKO Principal 818.223.4397 jjusko@lee-re.com