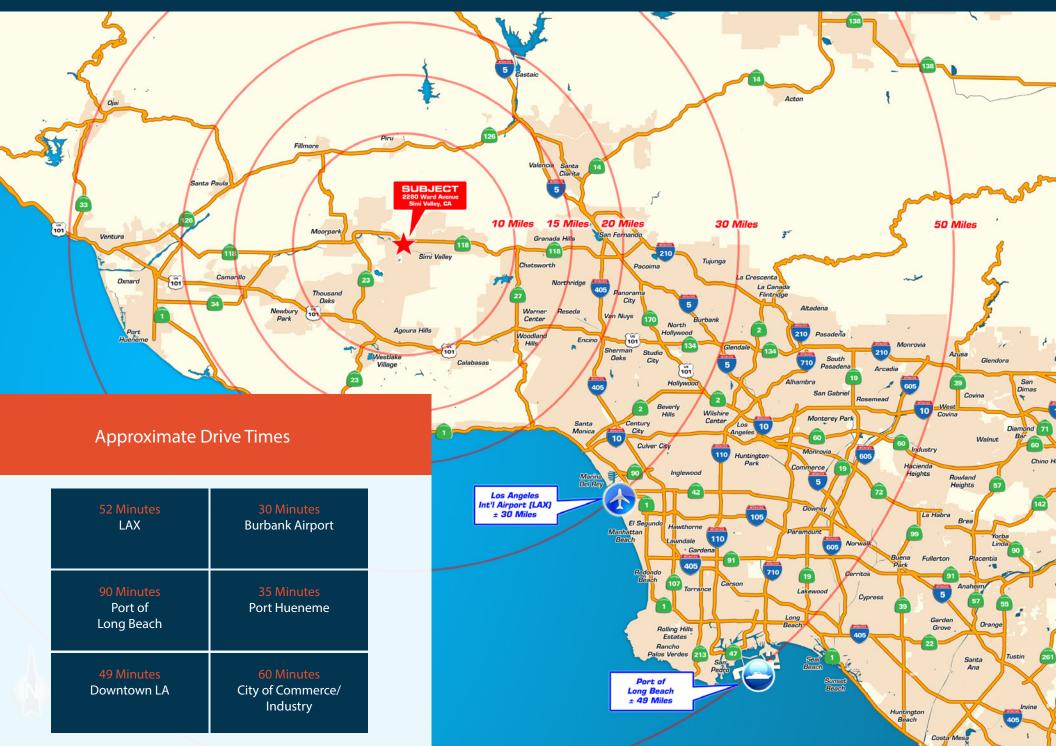

r PARKING: 115 Parking Stalls POWER: 800 AMPS, 277/480 Volts **SPRINKLERS:** ESFR **ZONING:** GI YARD: Private and Fenced ASKING RATE: \$1.45 PSF MG



## **Aerial Overview**





WAREHOUSE DISTRIBUTION FACILITY

- Outstanding Clearance Height
- Enormous Concrete Truck Yard With 143' Turning
  Radius
- ESFR Sprinklers

- Expansion Capabilities
- Close Proximity to Highway 118
- High Image Distribution Facility
- Gated and Fenced







PLAN LAYOUT SUBJECT TO FIELD CONDITIONS AND MAY DIFFER FROM PLAN AS SHOWN. ALL INFORMATION PRESENTED ON THIS DRAWING IS PRESUMED TO BE ACCURATE, HOWEVER TENANT SHOULD VERIFY PERTINENT INFORMATION PRIOR TO COMMITTING TO A LEASE. ANY FURNITURE OR APPLIANCES SHOWN ON PLAN ARE FOR CONCEPT ONLY AND WILL BE TENANT PROVIDED.

### **Locator Map**

2280 WARD AVE.







### Leasing Contacts

GRANT FULKERSON, SIOR Principal 818.304.4956 gfulkerson@lee-re.com www.fulkerson-re.com LIC #01483890 JOE JUSKO Principal 818.223.4397 jjusko@lee-re.com www.jjusko.com LIC #00875413 MIKE TINGUS President 818.223.4380 mtingus@lee-re.com.com www.miketingus.com LIC #01013724



Lee & Associates LA North/Ventura 5707 Corsa Ave., Ste. 200 Westlake Village, CA 91362

818.223.4388 lee-assocates.com

No warranty or representation is made to the accuracy of the foregoing information. Terms of sale or lease and availability are subject to change or withdrawal without notice.