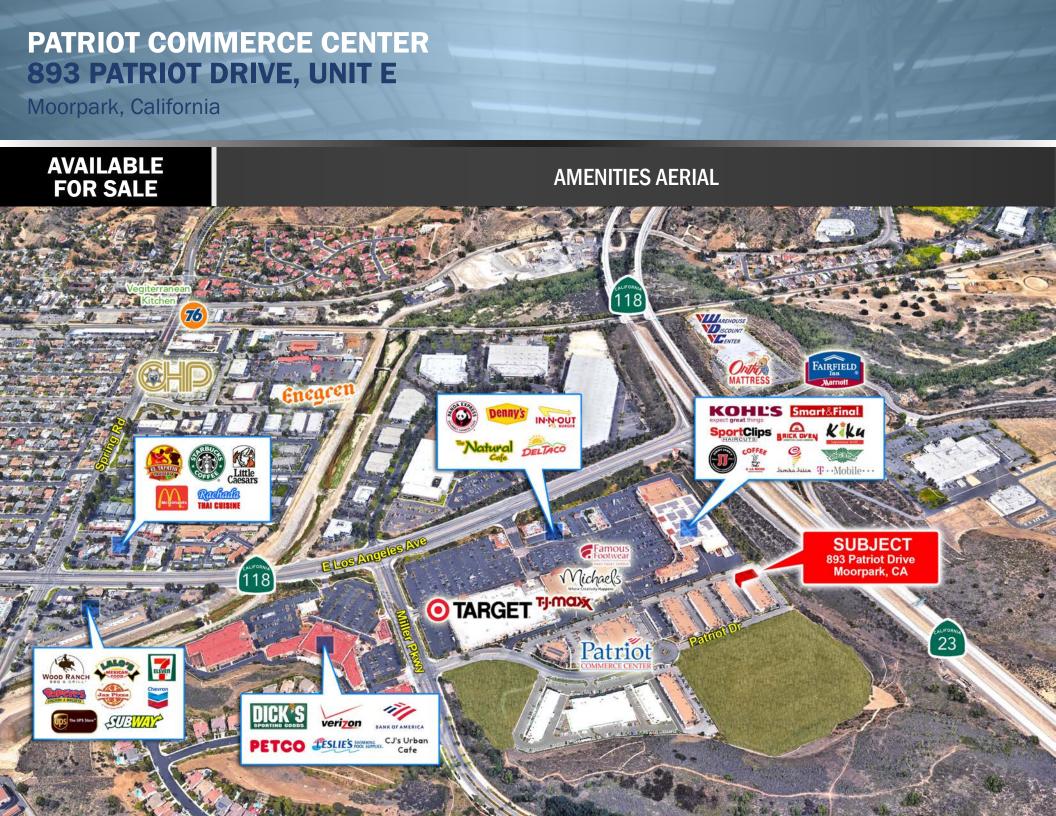

UNIT E

TOTAL SIZE: 6,237 SF

WAREHOUSE: 500 SF\*

**OFFICE** 5,737 SF\*

**CLEAR HEIGHT:** 24 Feet

PARKING: 17 Stalls

YEAR BUILT: 2007

**SALE PRICE**: \$2,089,395 (\$335 PSF)

- High-End Improvements
- Immediate Access to 23 & 18 Highways
- Impressive Clearance Height of 24 Feet
- Walking Distance to Numerous Retail Amenities
- Moorpark Public Transit Stop On-Site
- Historically Low SBA Financing Available (Only 10% Down)
- Business Park Anchored by Los Robles Medical Plaza



<sup>\*</sup>Office & warehouse SF are approximate.

### **UNIT E - FIRST FLOOR PLAN**



### **UNIT E - SECOND FLOOR PLAN**



# PATRIOT COMMERCE CENTER 893 PATRIOT DRIVE, UNIT E

Moorpark, California

### PROPERTY PHOTOS













## PATRIOT COMMERCE CENTER 893 PATRIOT DRIVE, UNIT E

Moorpark, California