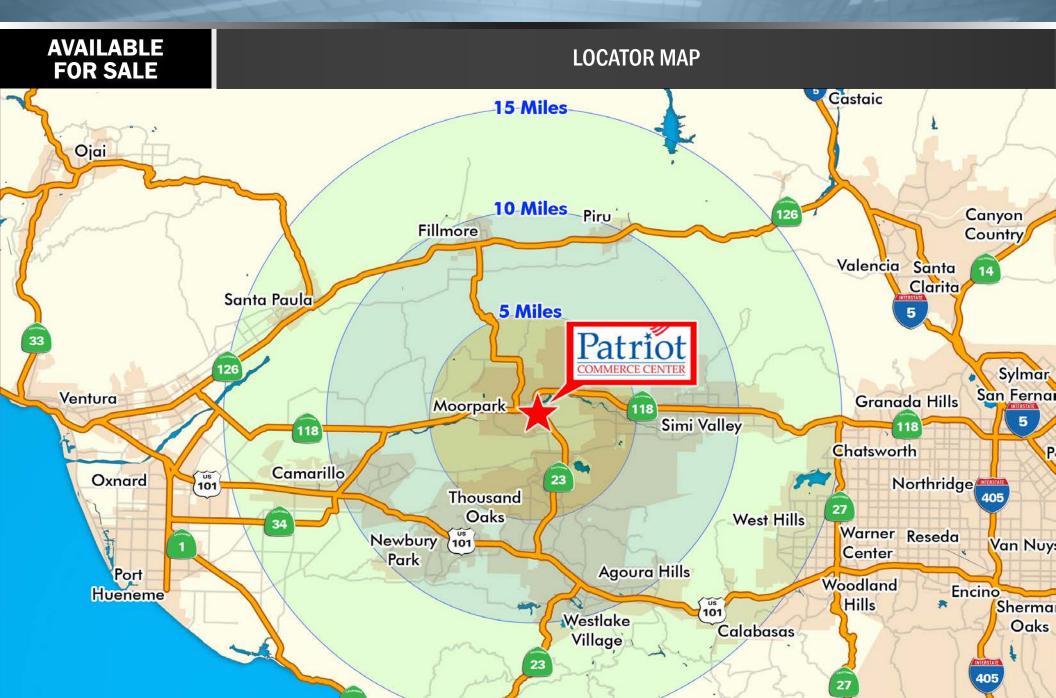

, UNIT E

TOTAL SIZE: 6,237 SF

WAREHOUSE: 500 SF\*

**OFFICE** 5,737 SF\*

**CLEAR HEIGHT:** 24 Feet

PARKING: 17 Stalls

YEAR BUILT: 2007

**SALE PRICE**: \$2,089,395 (\$335 PSF)

- High-End Improvements
- Immediate Access to 23 & 18 Highways
- Impressive Clearance Height of 24 Feet
- Walking Distance to Numerous Retail Amenities
- Moorpark Public Transit Stop On-Site
- Historically Low SBA Financing Available (Only 10% Down)
- Business Park Anchored by Los Robles Medical Plaza



<sup>\*</sup>Office & warehouse SF are approximate.

### **UNIT E - FIRST FLOOR PLAN**



### **UNIT E - SECOND FLOOR PLAN**



# PATRIOT COMMERCE CENTER 893 PATRIOT DRIVE, UNIT E

Moorpark, California

### PROPERTY PHOTOS













## PATRIOT COMMERCE CENTER 893 PATRIOT DRIVE, UNIT E

Moorpark, California