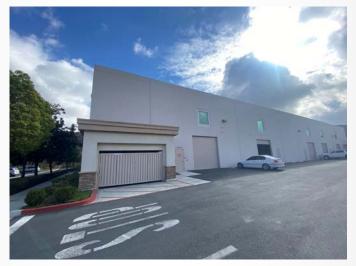

a

#### PROPERTY SPECIFICATIONS

### PROPERTY HIGHLIGHTS

#### 893 PATRIOT DRIVE, UNIT E

TOTAL SIZE: 6,237 SF

WAREHOUSE: 500 SF\*

**OFFICE** 5,737 SF\*

**CLEAR HEIGHT:** 24 Feet

PARKING: 17 Stalls

YEAR BUILT: 2007

**SALE PRICE**: \$2,089,395 (\$335 PSF)

- High-End Improvements
- Immediate Access to 23 & 18 Highways
- Impressive Clearance Height of 24 Feet
- Walking Distance to Numerous Retail Amenities
- Moorpark Public Transit Stop On-Site
- Historically Low SBA Financing Available (Only 10% Down)
- Business Park Anchored by Los Robles Medical Plaza



<sup>\*</sup>Office & warehouse SF are approximate.

### **UNIT E - FIRST FLOOR PLAN**



### **UNIT E - SECOND FLOOR PLAN**



# PATRIOT COMMERCE CENTER 893 PATRIOT DRIVE, UNIT E

Moorpark, California

### PROPERTY PHOTOS













## PATRIOT COMMERCE CENTER 893 PATRIOT DRIVE, UNIT E

Moorpark, California