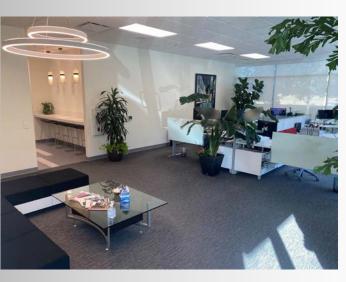

alifornia

#### PROPERTY SPECIFICATIONS

### PROPERTY HIGHLIGHTS

#### 893 PATRIOT DRIVE, UNIT E

TOTAL SIZE: 6,237 SF

WAREHOUSE: 500 SF\*

**OFFICE** 5,737 SF\*

**CLEAR HEIGHT:** 24 Feet

PARKING: 17 Stalls

YEAR BUILT: 2007

**SALE PRICE**: \$2,089,395 (\$335 PSF)

- High-End Improvements
- Immediate Access to 23 & 18 Highways
- Impressive Clearance Height of 24 Feet
- Walking Distance to Numerous Retail Amenities
- Moorpark Public Transit Stop On-Site
- Historically Low SBA Financing Available (Only 10% Down)
- Business Park Anchored by Los Robles Medical Plaza



<sup>\*</sup>Office & warehouse SF are approximate.

### **UNIT E - FIRST FLOOR PLAN**



### **UNIT E - SECOND FLOOR PLAN**



# PATRIOT COMMERCE CENTER 893 PATRIOT DRIVE, UNIT E

Moorpark, California

### PROPERTY PHOTOS













## PATRIOT COMMERCE CENTER 893 PATRIOT DRIVE, UNIT E

Moorpark, California