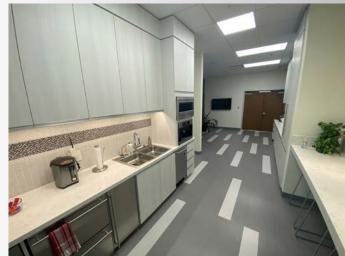

ornia

#### PROPERTY SPECIFICATIONS

### PROPERTY HIGHLIGHTS

#### 893 PATRIOT DRIVE, UNIT E

TOTAL SIZE: 6,237 SF

WAREHOUSE: 500 SF\*

**OFFICE** 5,737 SF\*

**CLEAR HEIGHT:** 24 Feet

PARKING: 17 Stalls

YEAR BUILT: 2007

**SALE PRICE**: \$2,089,395 (\$335 PSF)

- High-End Improvements
- Immediate Access to 23 & 18 Highways
- Impressive Clearance Height of 24 Feet
- Walking Distance to Numerous Retail Amenities
- Moorpark Public Transit Stop On-Site
- Historically Low SBA Financing Available (Only 10% Down)
- Business Park Anchored by Los Robles Medical Plaza



<sup>\*</sup>Office & warehouse SF are approximate.

### **UNIT E - FIRST FLOOR PLAN**



### **UNIT E - SECOND FLOOR PLAN**



# PATRIOT COMMERCE CENTER 893 PATRIOT DRIVE, UNIT E

Moorpark, California

### PROPERTY PHOTOS













## PATRIOT COMMERCE CENTER 893 PATRIOT DRIVE, UNIT E

Moorpark, California