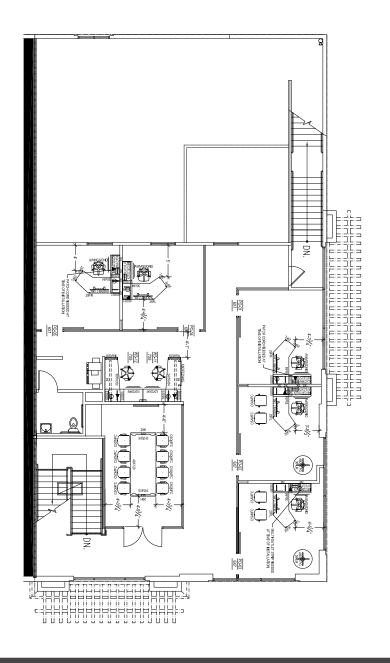

ingus.com License ID # 01013724

## PATRIOT COMMERCE CENTER 893 PATRIOT DRIVE, UNIT E

Moorpark, California

#### PROPERTY SPECIFICATIONS

### PROPERTY HIGHLIGHTS

#### 893 PATRIOT DRIVE, UNIT E

TOTAL SIZE: 6,237 SF

WAREHOUSE: 500 SF\*

**OFFICE** 5,737 SF\*

**CLEAR HEIGHT:** 24 Feet

PARKING: 17 Stalls

YEAR BUILT: 2007

**SALE PRICE**: \$2,089,395 (\$335 PSF)

- High-End Improvements
- Immediate Access to 23 & 18 Highways
- Impressive Clearance Height of 24 Feet
- Walking Distance to Numerous Retail Amenities
- Moorpark Public Transit Stop On-Site
- Historically Low SBA Financing Available (Only 10% Down)
- Business Park Anchored by Los Robles Medical Plaza



<sup>\*</sup>Office & warehouse SF are approximate.

### **UNIT E - FIRST FLOOR PLAN**



### **UNIT E - SECOND FLOOR PLAN**



# PATRIOT COMMERCE CENTER 893 PATRIOT DRIVE, UNIT E

Moorpark, California

### PROPERTY PHOTOS













## PATRIOT COMMERCE CENTER 893 PATRIOT DRIVE, UNIT E

Moorpark, California