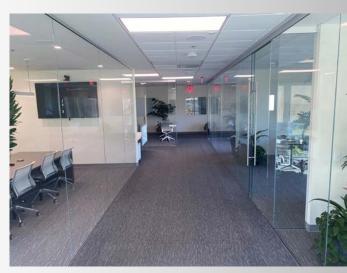

#### PROPERTY SPECIFICATIONS

### PROPERTY HIGHLIGHTS

#### 893 PATRIOT DRIVE, UNIT E

TOTAL SIZE: 6,237 SF

WAREHOUSE: 500 SF\*

**OFFICE** 5,737 SF\*

**CLEAR HEIGHT:** 24 Feet

PARKING: 17 Stalls

YEAR BUILT: 2007

**SALE PRICE**: \$2,089,395 (\$335 PSF)

- High-End Improvements
- Immediate Access to 23 & 18 Highways
- Impressive Clearance Height of 24 Feet
- Walking Distance to Numerous Retail Amenities
- Moorpark Public Transit Stop On-Site
- Historically Low SBA Financing Available (Only 10% Down)
- Business Park Anchored by Los Robles Medical Plaza



<sup>\*</sup>Office & warehouse SF are approximate.

### **UNIT E - FIRST FLOOR PLAN**



### **UNIT E - SECOND FLOOR PLAN**



# PATRIOT COMMERCE CENTER 893 PATRIOT DRIVE, UNIT E

Moorpark, California

### PROPERTY PHOTOS













## PATRIOT COMMERCE CENTER 893 PATRIOT DRIVE, UNIT E

Moorpark, California