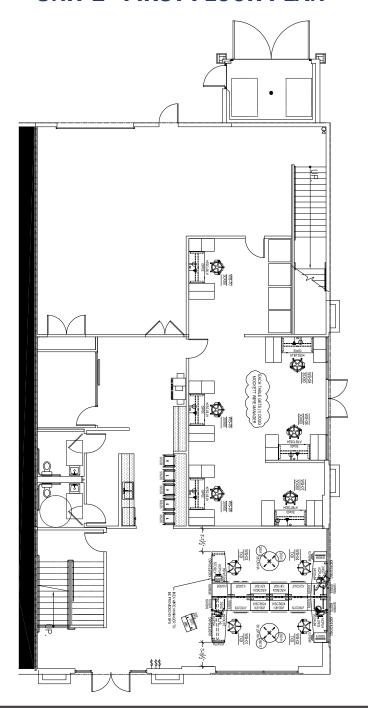

.223.4380 mtingus@lee-re.com www.miketingus.com License ID # 01013724

## PATRIOT COMMERCE CENTER 893 PATRIOT DRIVE, UNIT E

Moorpark, California

#### PROPERTY SPECIFICATIONS

### PROPERTY HIGHLIGHTS

#### 893 PATRIOT DRIVE, UNIT E

TOTAL SIZE: 6,237 SF

WAREHOUSE: 500 SF\*

**OFFICE** 5,737 SF\*

**CLEAR HEIGHT:** 24 Feet

PARKING: 17 Stalls

YEAR BUILT: 2007

**SALE PRICE**: \$2,089,395 (\$335 PSF)

- High-End Improvements
- Immediate Access to 23 & 18 Highways
- Impressive Clearance Height of 24 Feet
- Walking Distance to Numerous Retail Amenities
- Moorpark Public Transit Stop On-Site
- Historically Low SBA Financing Available (Only 10% Down)
- Business Park Anchored by Los Robles Medical Plaza



<sup>\*</sup>Office & warehouse SF are approximate.

### **UNIT E - FIRST FLOOR PLAN**



### **UNIT E - SECOND FLOOR PLAN**



# PATRIOT COMMERCE CENTER 893 PATRIOT DRIVE, UNIT E

Moorpark, California

### PROPERTY PHOTOS













## PATRIOT COMMERCE CENTER 893 PATRIOT DRIVE, UNIT E

Moorpark, California