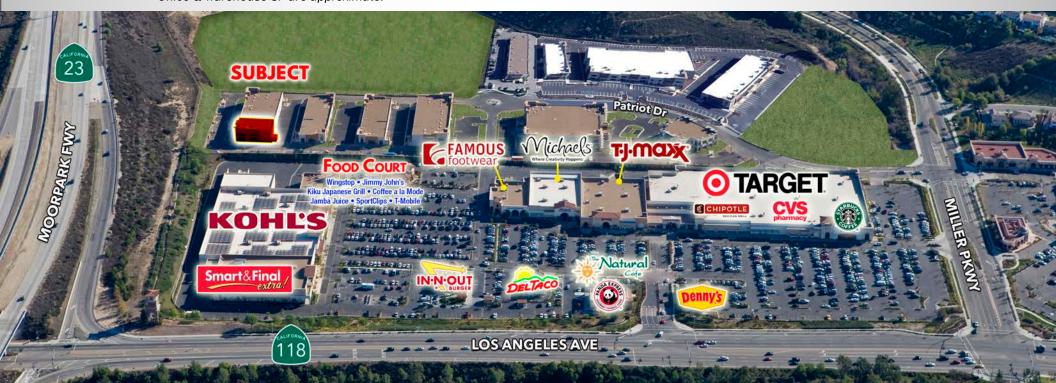

### PROPERTY HIGHLIGHTS

- High-End Improvements
- Immediate Access to 23 & 18 Highways
- Impressive Clearance Height of 24 Feet
- Walking Distance to Numerous Retail Amenities
- Moorpark Public Transit Stop On-Site
- Historically Low SBA Financing Available (Only 10% Down)
- Business Park Anchored by Los Robles Medical Plaza