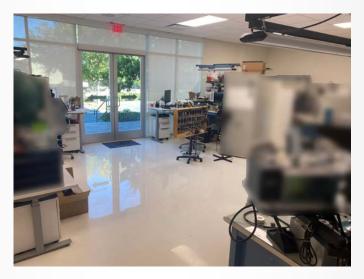

ifornia

#### PROPERTY SPECIFICATIONS

### PROPERTY HIGHLIGHTS

#### 893 PATRIOT DRIVE, UNIT E

TOTAL SIZE: 6,237 SF

WAREHOUSE: 500 SF\*

**OFFICE** 5,737 SF\*

**CLEAR HEIGHT:** 24 Feet

PARKING: 17 Stalls

YEAR BUILT: 2007

**SALE PRICE**: \$2,089,395 (\$335 PSF)

- High-End Improvements
- Immediate Access to 23 & 18 Highways
- Impressive Clearance Height of 24 Feet
- Walking Distance to Numerous Retail Amenities
- Moorpark Public Transit Stop On-Site
- Historically Low SBA Financing Available (Only 10% Down)
- Business Park Anchored by Los Robles Medical Plaza



<sup>\*</sup>Office & warehouse SF are approximate.

### **UNIT E - FIRST FLOOR PLAN**



### **UNIT E - SECOND FLOOR PLAN**



# PATRIOT COMMERCE CENTER 893 PATRIOT DRIVE, UNIT E

Moorpark, California

### PROPERTY PHOTOS













## PATRIOT COMMERCE CENTER 893 PATRIOT DRIVE, UNIT E

Moorpark, California