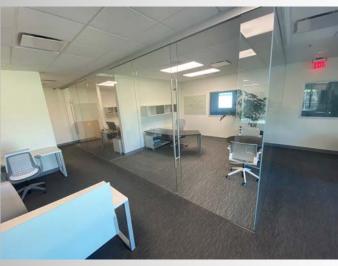

nia

#### PROPERTY SPECIFICATIONS

### PROPERTY HIGHLIGHTS

#### 893 PATRIOT DRIVE, UNIT E

TOTAL SIZE: 6,237 SF

WAREHOUSE: 500 SF\*

**OFFICE** 5,737 SF\*

**CLEAR HEIGHT:** 24 Feet

PARKING: 17 Stalls

YEAR BUILT: 2007

**SALE PRICE**: \$2,089,395 (\$335 PSF)

- High-End Improvements
- Immediate Access to 23 & 18 Highways
- Impressive Clearance Height of 24 Feet
- Walking Distance to Numerous Retail Amenities
- Moorpark Public Transit Stop On-Site
- Historically Low SBA Financing Available (Only 10% Down)
- Business Park Anchored by Los Robles Medical Plaza



<sup>\*</sup>Office & warehouse SF are approximate.

### **UNIT E - FIRST FLOOR PLAN**



### **UNIT E - SECOND FLOOR PLAN**



# PATRIOT COMMERCE CENTER 893 PATRIOT DRIVE, UNIT E

Moorpark, California

### PROPERTY PHOTOS













## PATRIOT COMMERCE CENTER 893 PATRIOT DRIVE, UNIT E

Moorpark, California