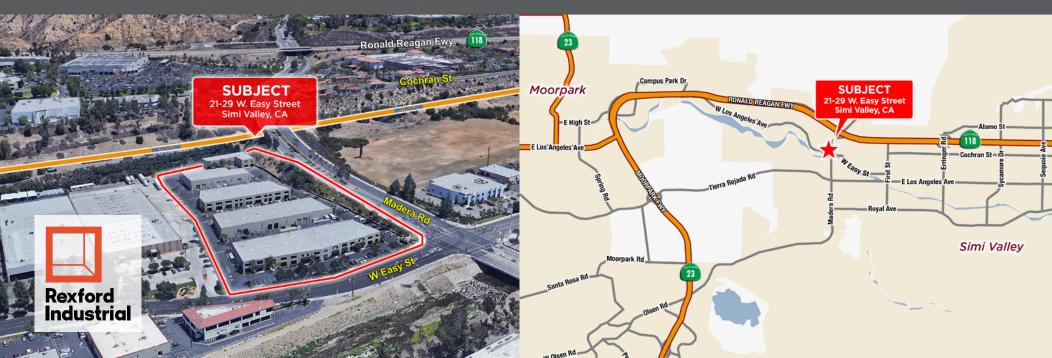

## **Multi-Tenant Industrial Property**

- High Image Professional Business Park
- Strategically Located Along Main Thoroughfare
- Gated Site Providing Additional Security
- Immediate Access to Highway 118 Via Madera Rd
- Near Numerous Retail Amenities
- Impressive Clearance Heights
- Zoned GI-SP