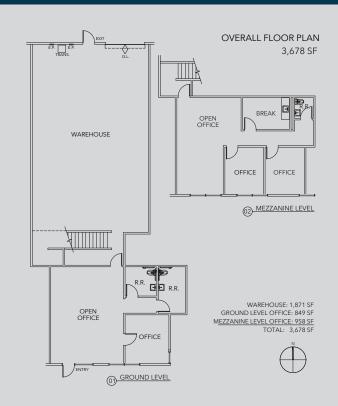

## **Multi-Tenant Industrial Property**

■ **Total SF:** 3,678

Whse SF: 1,871

Ground Level Office SF: 849

Mezzanine Level Office SF: 958

Loading: 1 GL

Lease Rate: \$1.39 PSF MG\*

\*Plus a \$0.09. per square foot estimated Common Area Maintenance (CAM) fee