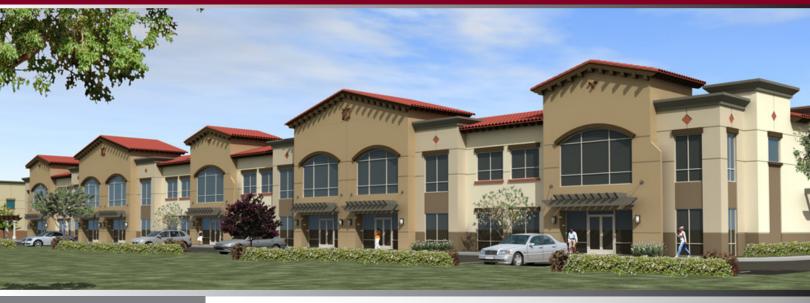

### :: PROPERTY HIGHLIGHTS ::

- HIGH IMAGE SINGLE-TENANT & MULTI-TENANT INDUSTRIAL BUILDINGS
- 11 BUILDINGS FROM 14,850 TO 157,660 SQUARE FEET
- OPPORTUNITY TO CUSTOMIZE IMPROVEMENTS
- OUTSTANDING VISIBILITY FROM 101 FREEWAY
- DOCK HIGH & GROUND LEVEL LOADING
- CLOSE PROXIMITY TO COMMERCIAL & RETAIL AMENITIES
- CORPORATE NEIGHBORS INCLUDE: TELEDYNE, SUPRA ALLOYS, TITAN, NORTHROP