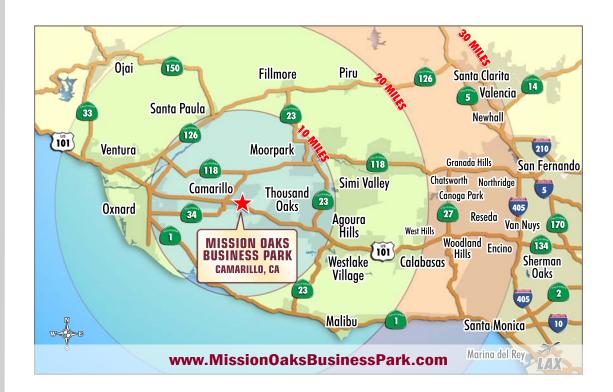

4



### Lee & Associates® - LA North/Ventura, Inc.

Corp ID #01191898

A Member of the Lee & Associates Group of Companies

1000 Town Center Dr, Ste 310 Oxnard, CA 93036 P: 805-626-1200 F: 805-413-7000



COMMERCIAL REAL ESTATE SERVICES

No warranty or representation is made to the accuracy of the foregoing information. Terms of sale or lease and availability are subject to change or withdrawal without notice.

### :: PROPERTY HIGHLIGHTS ::

- HIGH IMAGE SINGLE-TENANT & MULTI-TENANT INDUSTRIAL BUILDINGS
- 11 BUILDINGS FROM 14,850 TO 157,660 SQUARE FEET
- OPPORTUNITY TO CUSTOMIZE IMPROVEMENTS
- OUTSTANDING VISIBILITY FROM 101 FREEWAY
- DOCK HIGH & GROUND LEVEL LOADING
- CLOSE PROXIMITY TO COMMERCIAL & RETAIL AMENITIES
- CORPORATE NEIGHBORS INCLUDE: TELEDYNE, SUPRA ALLOYS, TITAN, NORTHROP



# Mission Oaks Business Park Camarillo, CA

# INDUSTRIAL BUILDINGS FOR LEASE



## :: PROPERTY SPECIFICATIONS ::

|      | SITE AREA<br>BREAKDOWN |       | BUILDING   | BUILDING  | TOTAL<br>BUILDING | LOADING |    | · CLEAR |         |
|------|------------------------|-------|------------|-----------|-------------------|---------|----|---------|---------|
| BLDG | SQ. FT.                | ACRES | FOOTPRINT  | MEZZANINE | AREA              | GL      | DH | HEIGHT  | PARKING |
| 4    | 184,456                | 4.23  | 58,087 SF  | 11,203 SF | 69,290 SF         | 13      | -  | 24'     | 156     |
| 5    | 201,759                | 4.63  | 58,679 SF  | 10,791 SF | 69,470 SF         | 13      | 6  | 24'     | 159     |
| 6    | 171,697                | 3.94  | 45,560 SF  | 10,960 SF | 56,520