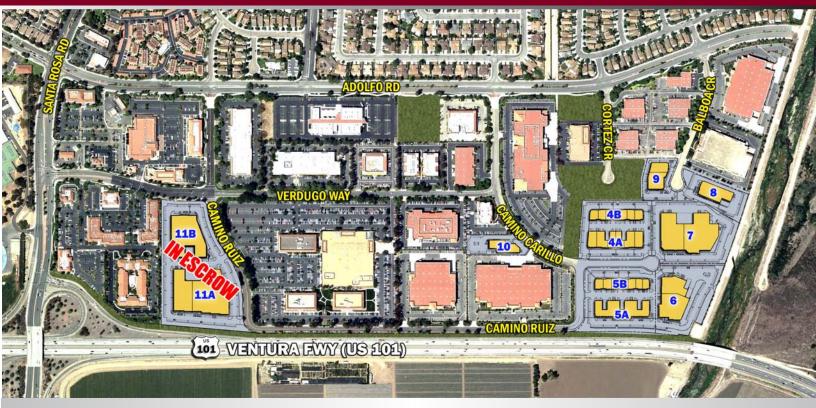

## :: PROPERTY SPECIFICATIONS ::

|      | SITE AREA<br>BREAKDOWN |       | BUILDING   | BUILDING  | TOTAL<br>BUILDING | LOADING |    | · CLEAR |         |
|------|------------------------|-------|------------|-----------|-------------------|---------|----|---------|---------|
| BLDG | SQ. FT.                | ACRES | FOOTPRINT  | MEZZANINE | AREA              | GL      | DH | HEIGHT  | PARKING |
| 4    | 184,456                | 4.23  | 58,087 SF  | 11,203 SF | 69,290 SF         | 13      | -  | 24'     | 156     |
| 5    | 201,759                | 4.63  | 58,679 SF  | 10,791 SF | 69,470 SF         | 13      | 6  | 24'     | 159     |
| 6    | 171,697                | 3.94  | 45,560 SF  | 10,960 SF | 56,520 SF         | 2       | 4  | 24'     | 139     |
| 7    | 208,892                | 4.79  | 80,572 SF  | 8,298 SF  | 88,870 SF         | 3       | 6  | 24'     | 178     |
| 8    | 81,345                 | 1.86  | 18,633 SF  | 2,199 SF  | 20,832 SF         | 1       | 2  | 24'     | 48      |
| 9    | 56,455                 | 1.29  | 19,534 SF  | 2,972 SF  | 22,506 SF         | 3       | -  | 24'     | 59      |
| 10   | 49,417                 | 1.13  | 12,883 SF  | 1,967 SF  | 14,850 SF         | 1       | 1  | 24'     | 32      |
| 11   | 381,072                | 8.75  | 142,374 SF | 15,286 SF | 157,660 SF        | 4       | 11 | 24'     | 353     |